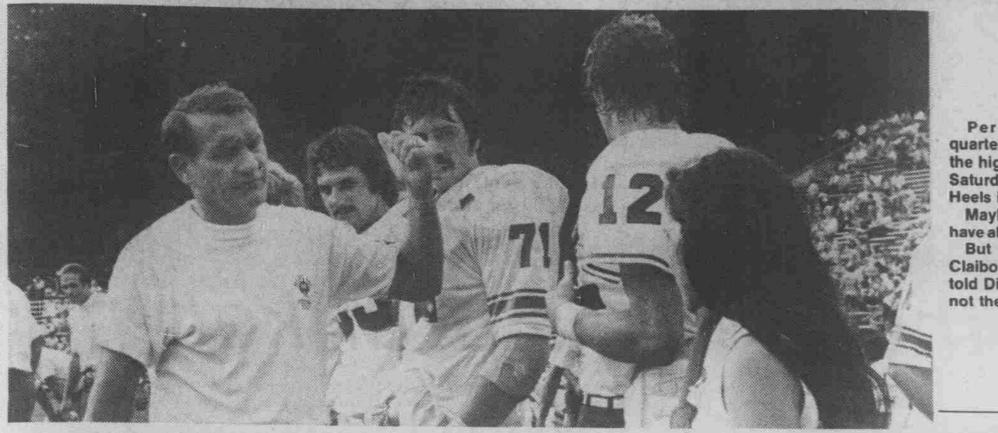

Perhaps Maryland sophomore quarterback Larry Dick couldn't leave the high school cheesecake behind last Saturday when the Terps played the Heels in Kenan Stadium.

Maybe guarterbacks and cheerleaders nave always been meant for one another. But Maryland Head Coach Jerry Claiborne thought differently when he told Dick that this was a football game, not the Junior-Senior.

## Andrews personifies UNC country lickin

UNC Head Coach Bill Dooley called it, "an old fashioned country lickin'," and center specialist Deke Andrews looked like the poor tired farm hand who suffered the lashes.

Red-faced and red-eyed, he sat on a desk edge in the Kenan Stadium fieldhouse, immediately following the 34-7 thrashing UNC took from conference rival, Maryland. His thin, shortcropped hair and facial color suggested a rural ruffian who had unintentionally caused family troubles.

Simply, like the innocent-feeling farm boy, he couldn't figure what had gone wrong7it seemed every time he looked at the ground during the game, there was a flag nearby. And it wasn't a red bandana, but the officials' gold hip pocket handkerchief-the penalty flag. The Tar Heels hauled in a