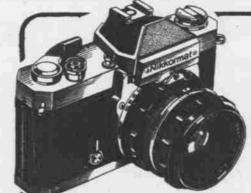

# COLOR ULTRON LENS.....\$234. Nikkormat FT2

- Nikon-designed "center-weighted" thru-the-lens meter system
- Shutter speeds to 1/1000th second Electronic flash synch to 1/125th second
- · Built-in hot shoe for cordless flash unit · Big, bright viewfinder shows exposure information

FT2 CHROME W/50mmf 2 lens