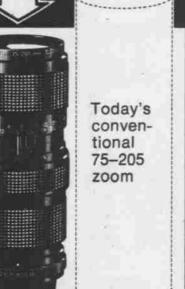

### The Vivitar. 75-205mm f3.8 is:

- More than 15% shorter than most comparable zoom
- A Close Focusing Zoom 1:3.8 image reproduction
- A camera bag full of lenses at See the Vivitar 75-205mm f3.8

NOW \$199.95