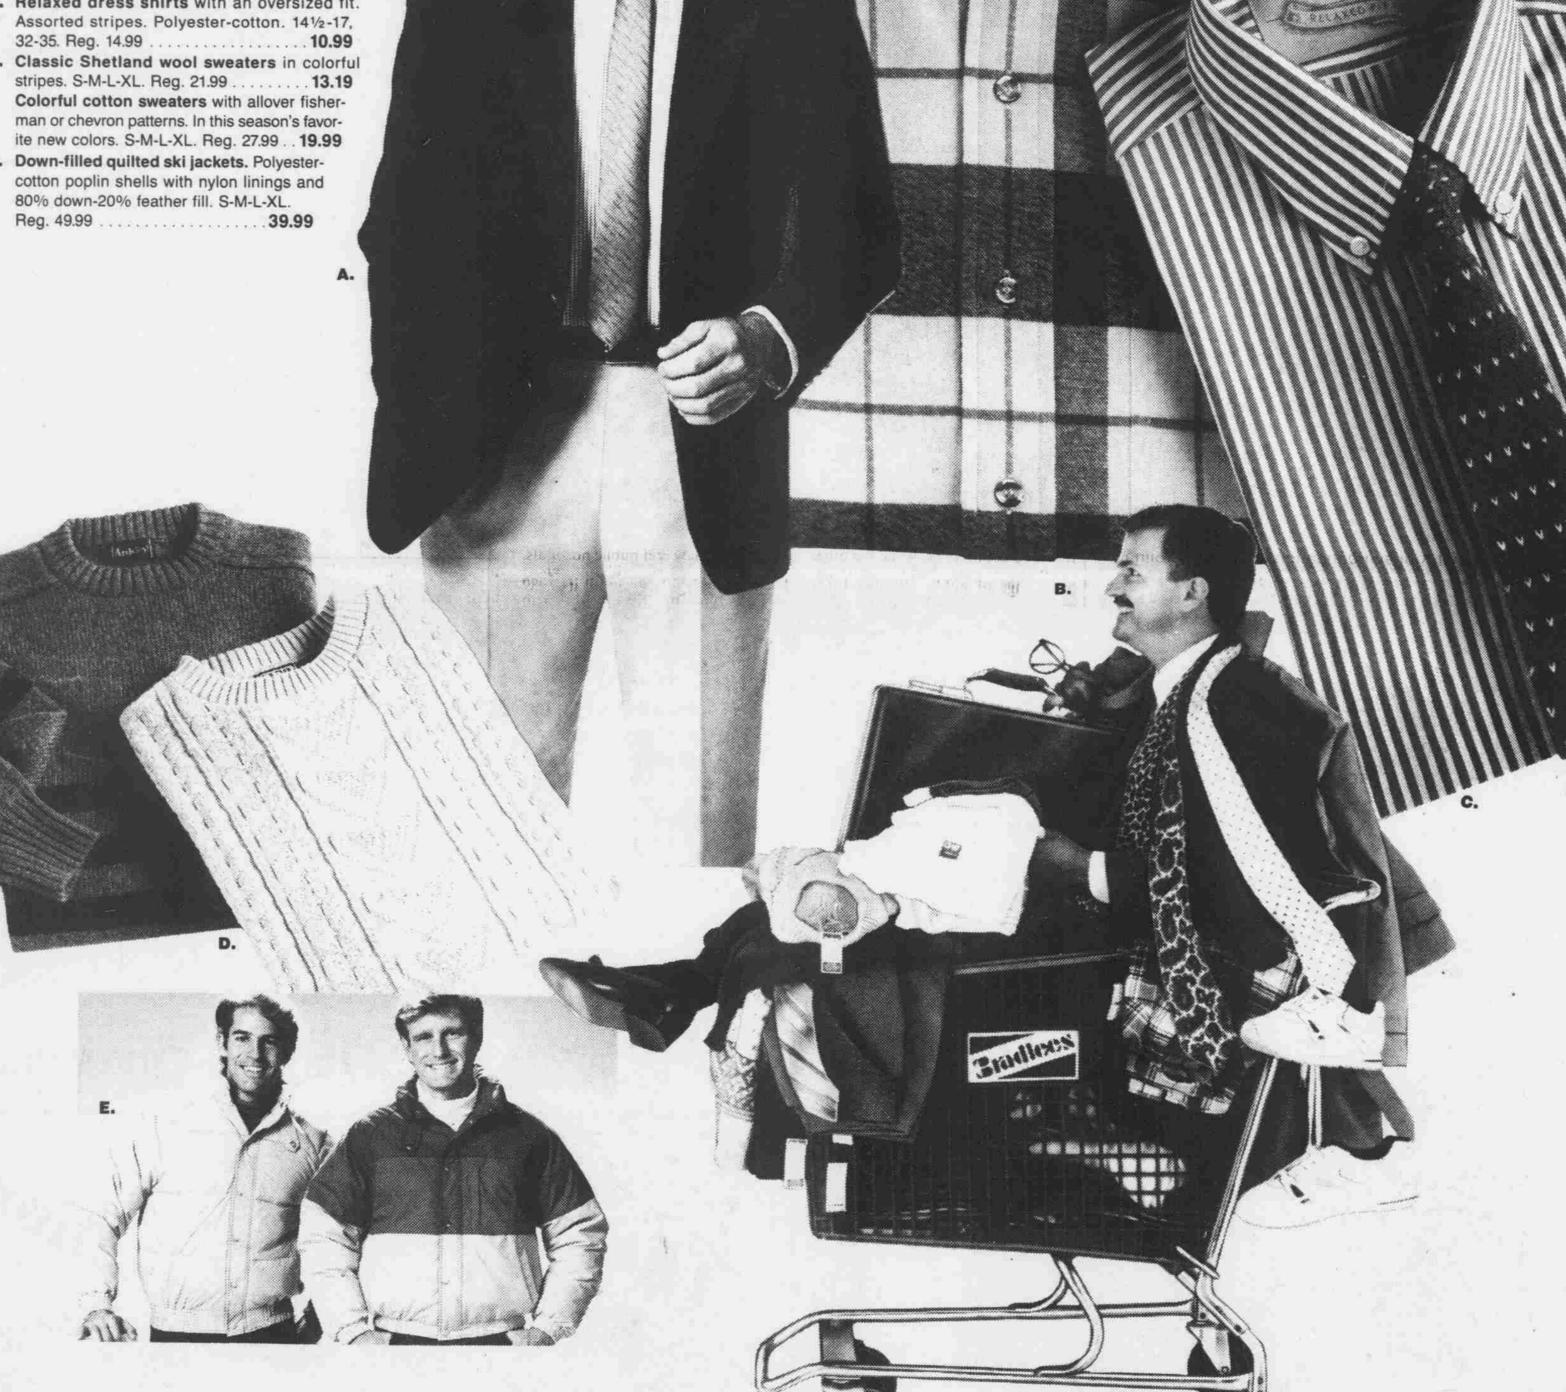

- A. Wool blazers, fully lined. 38-46 reg., 38-44 short, 40-46 long. Cotton knit ties in solids and patterns. Reg. 7.99 . . . 5.99 Twill dress slacks. Cotton-polyester. 32-42, reg., short,
- B. Cotton flannel shirts in yarn-dyed plaids. Buttondown collars. S-M-L-XL. Reg. 12.99 . . . . . 8.99
- C. Relaxed dress shirts with an oversized fit.
- D. Classic Shetland wool sweaters in colorful stripes. S-M-L-XL. Reg. 21.99 . . . . . . . . 13.19 Colorful cotton sweaters with allover fisherman or chevron patterns. In this season's favorite new colors. S-M-L-XL. Reg. 27.99 . . 19.99
- E. Down-filled guilted ski jackets. Polyester-80% down-20% feather fill. S-M-L-XL. Reg. 49.99 ...... 39.99