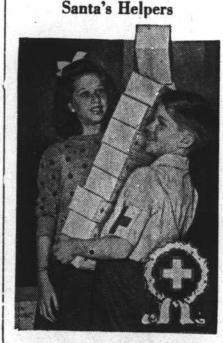

These two youngsters, like thou-sands of others, are doing their part in helping the Red Cross be Santa both here and abroad.

**Medieval Rulers Enjoyed** 

**Huge Christmas Dinners** Calculation of the Christian era is usually credited to Dionysius Exigeus in the Sixth century. However, he was somewhat in error, as it is believed Jesus was born before what was January 1, in A. D. 1. The phrase Anno Domini (year of our Lord), of which A. D. is the ab-breviation, was believed to have been first used in 1219.