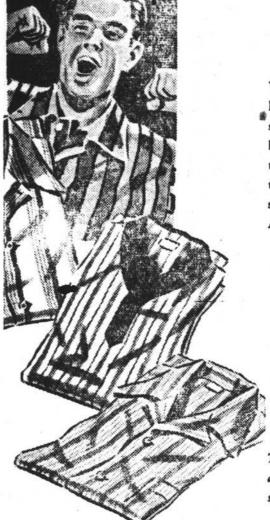

# MEN'S PAJAMAS

\$ 98 and \$750

Made in the Regular Way

Well-made pajamas with collars and cuffs. Also popular surplice styles. Pajamas in broadcloth and outing materials. Fill your needs from these . . . in neat-looking stripes and solid colors. Sizes A, B, C, and D.

> Slim Model Pajamas \$1.98 and \$2.95

**CROWN TESTED RAYON PAJAMAS** \$3.95 and \$4.95

These come in stripes, figures and solid colors. Notch-collar style with button front.

BELK BROS. MEN'S STORE

**BILTMORE DAIRY FARMS** 