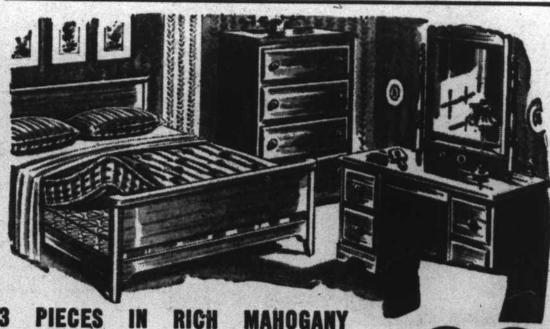

## MISSES ROCKERS For Little Girls In choice of covers

BUY NOW!

Wonderful gifts that reflect the cheer and color of the Christmas season.

EASY TERMS!

Big Fluffy Warm **BLANKETS** 

Beautiful 18th Century reproduction in lustrous mahogany veneers with other fine cabinet woods. Includes Bed, Chest, Vanity. It's marvelous, in times like these, to find such a gorgeous suite priced so low.