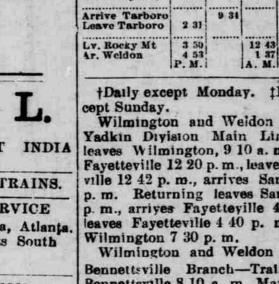

not; but a married man has to have two or three a week .-- Judge.



69 Plume St., Norfolk, Va.

10-24-1y. Near New Postoffice.

CHOLERA CURE.

| BAN A TEN PENNY NAIL<br>THROUGH HIS HAND.<br>Act kindly and gently, show sympathy<br>and lend a helping hand. You can-                             | Ar New York O. D. S. S. Co 1500 pm<br>Ar Philadelphia N. Y. P. & N. 1546 pm 510 a m<br>Ar New York "515 pm 800 a m