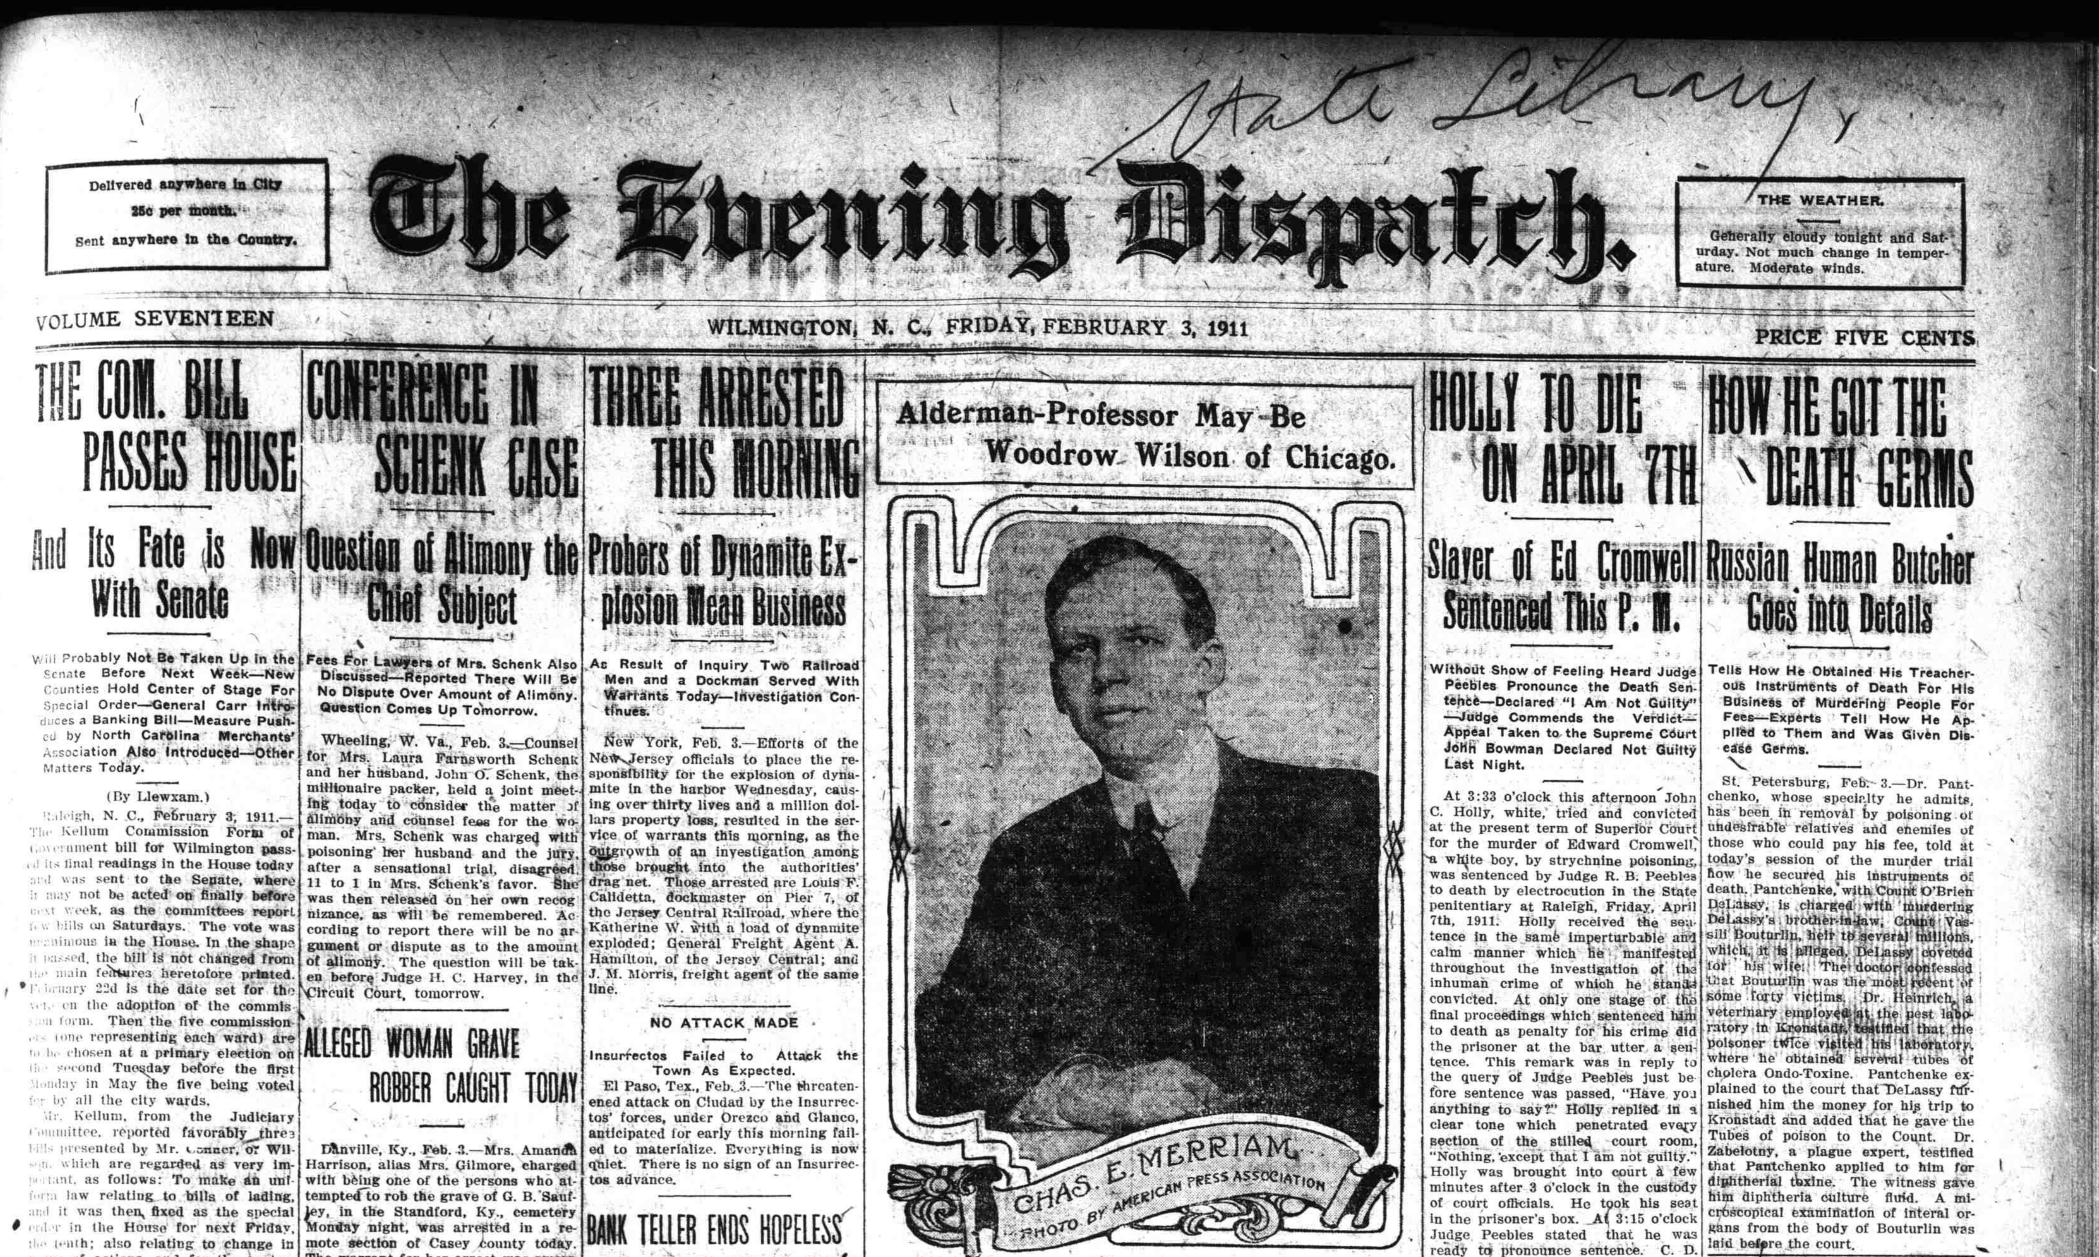

There is a possibility of Chicago following the example set by New Jersey in elevating an educator to high office. Though there is no governorship at stake, the prize is worth winning-the mayoralty of the nation's second lar- attorney. Mr. Weeks entered in a said that Holly's mother had made the gest city, with its four year term and \$10,000 annual salary. Charles E. Merriam, member of the faculty of the University of Chicago and an alderman from the ward in which that institution, is situated, will this spring attempt to duplicate the feat of Woodrow Wilson. He must capture the Republican nomination in C.s primaries, to be held the latter part of February, and then defeat his Democratic and other opponents early in April. Professor Merriam won his spurs during his first year in the city council by being chairman of a commission that investigated municipal expenditures. This probing turned up several specimens of contract grafting and made the young educator a polit ical figure at once.