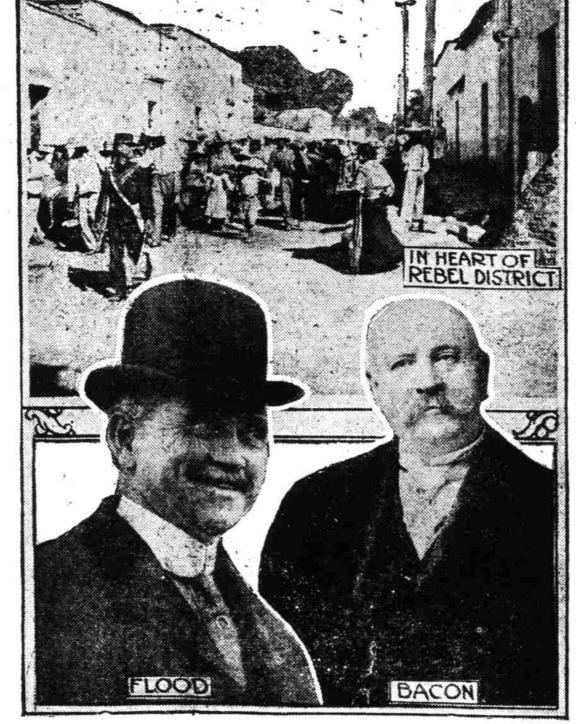

Caracas, Aug. 4.-President Gomez intends to take personal lead of the Venezulean troops against Castro, whose followers have arisen in the states of Falcon and Tachiera, and he resisted me," exclaimed Frank, also in Eastern districts of Venezuela. Gomez, in a proclamation today said: "Castro, former dictator, having disturbed the peace of the country, I myself will take the field and will reestablish order. I know that every general, officer and soldier will fulfil

> An army of veterans and some thousands of recruits is being mobilized other army, assembling at Barquisimeto, will endeavor to cut off Castro's escape in the interior. Although bus iness here has come to a standstill and stock values have decreased, the Government will be able to suppress the rebellion