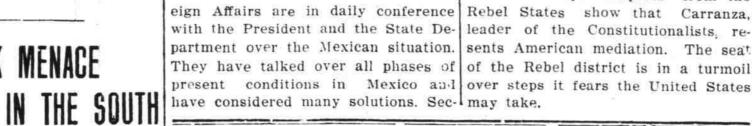

Washington, Aug. 4 .- Senator Ba-1 retary Bryan has asked Congress to con of the Senate Committee on For- appropriate \$100,000 to pay the way eign Relations and Representative of destitute Americans in Mexico out Flood of the House Committee on For- of the country. Reports from the