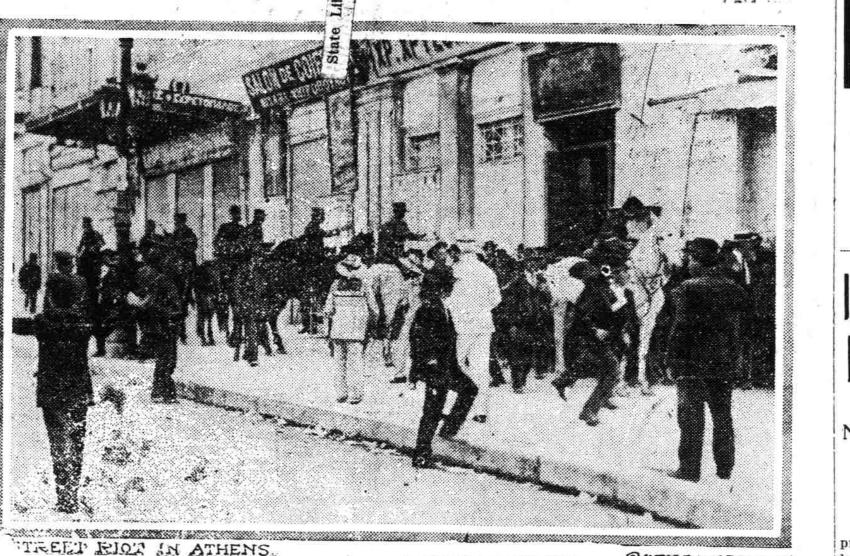

Athens, Greece, Oct. 25 .- An anti-Ally mob being quelled by the Athens police shown in the picture, the first to be received in this country showing the disorder which has existed in the Grecian capital since the establishment of a Provisional Government at Salonica by former Premier Venizelos. Since the photograph was taken the city has been patrolled by French marines and the police force put under the command of Admiral du Fournet, commander of the French fleet, practically making the French naval officer a Dictator.