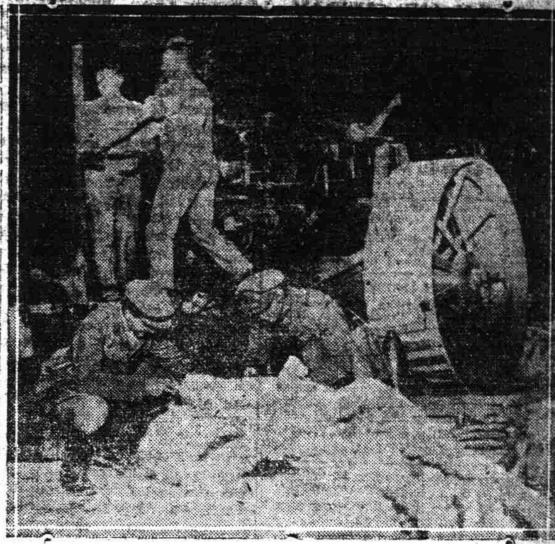

WHAT DO YOU

BY NIGHT AND BY DAY BRITISH GUNS KEEP UP STEADY FIRE ON GERM AN LINES IN FLANDERS.

Neither by day or by night have the Germans in the trenches in Flanders a moment's respite from the steady pounding of the shells from the big British guns. This wonderful flushlight photo shows a big shell be-