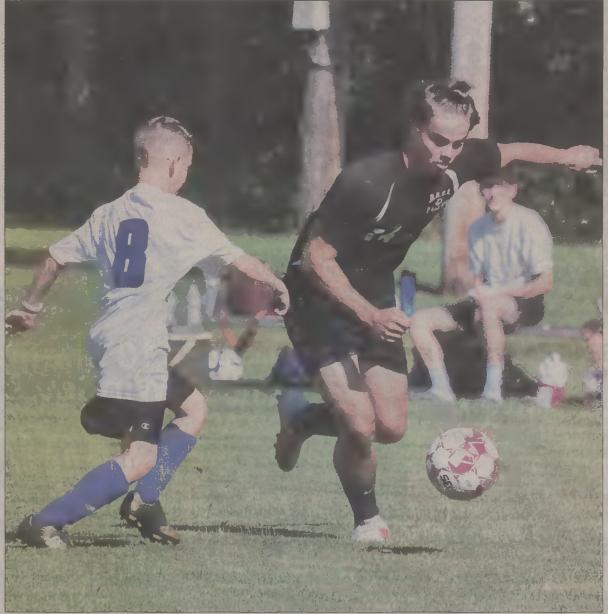

See FOURTH, B3

Bethel Assembly Christian Academy senior Joey Patterson dribbles away during a contest last week.

# Eagles suffer league setback

ANDRE' ALFRED Sports Writer

WINDSOR - Bethel Assembly Christian Academy, hosted Suffolk Christian Academy (Suffolk, Va.) for a conference

soccer match, played this Suffolk defensive haunted past Friday.

Bethel Senior JoeyPatterson and Sophomore Noah Knowles had several attempts at the goal, but near misses and the tenacious

them.

Suffolk scored five goals in the first half and four goals in the second half, topping Bethel by a score of 9-0.