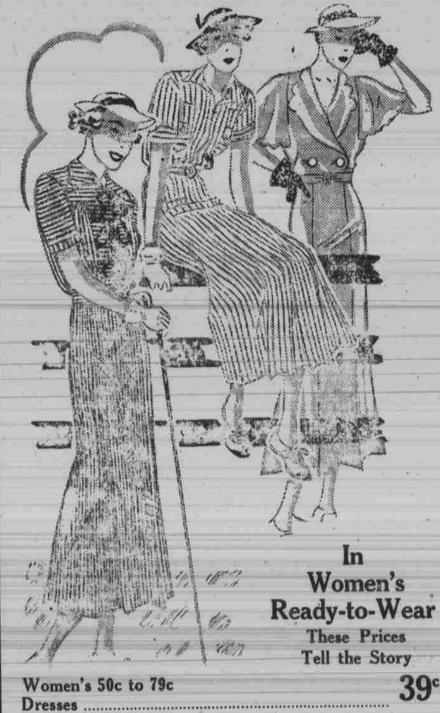

#### Drastic Price Reductions

| Women's 50c to 79c       | 39°    |
|--------------------------|--------|
| Dresses                  |        |
| Women's \$1.00           | 79°    |
| Dresses                  |        |
| Women's \$1.50           | 95°    |
| Dresses                  | 00     |
| Women's \$2.00 to \$2.50 | \$1.45 |
| Dresses                  |        |
| Women's \$3.95           | \$9.39 |

All the Newest Styles and Materials

Dresses .....