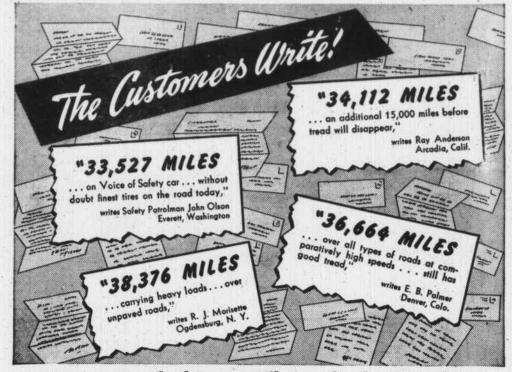

# Here's Proof of Extra Mileage in the Tire That

B. F. Goodrich Silvertown are not uncommon. Nor are we surprised at this evidence of long mileage. This extra mileage was scientifically engineered into the tires. First, a wider, flatter tread was developed for longer wear and greater protection against skidding/Second, to hold that huskier tread a new 35% stronger cord body was developed.

That's why we say, see us today...equip your car with the new B.F.Goodrich Silvertown...the tire

CONVENIENT TERMS IF YOU DESIRE

#### BURRELL MOTOR CO.

Franklin, N. C.

Phone 123

Tubes Get puncture-sealing Seal-o-matic Safety Tubes. Seals punctures as you ride.