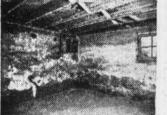

THE FRANKLIN PRESS AND THE HIGHLANDS MACONIAN

**THURSDAY, SEPT. 25, 1947** 

Aquellizing cellar walls damp and unsightly.

Aquellizing walls are clean, After white and room is dry.

The Scientific Mineral Surface Coating that was used to control water seepage and dampness in the Maginot Line when other materials failed!