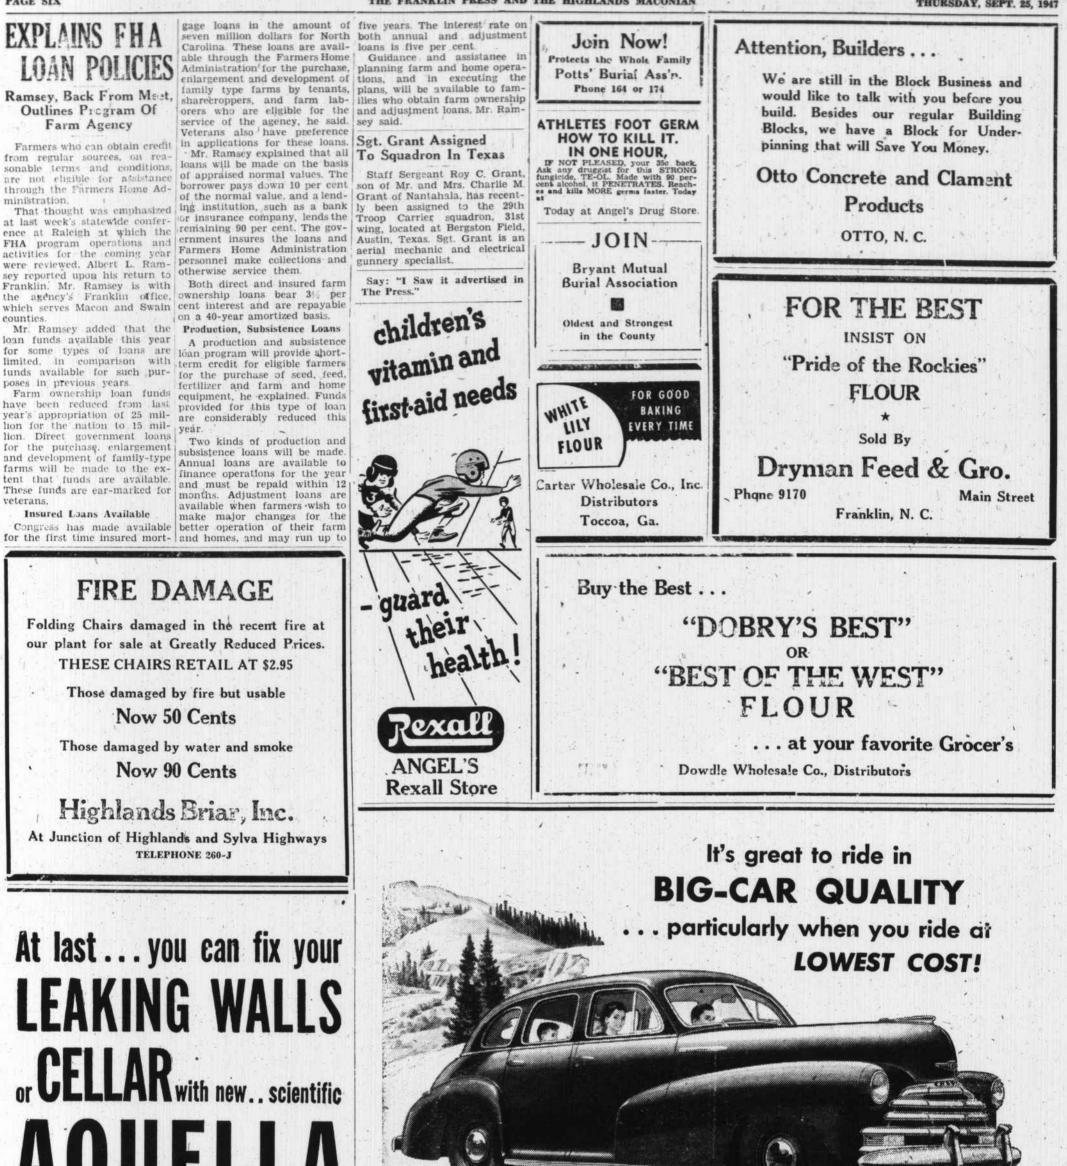

THE FRANKLIN PRESS AND THE HIGHLANDS MACONIAN

**THURSDAY, SEPT. 25, 1947** 

Aquellizing cellar walls damp and unsightly.

Aquellizing walls are clean, After white and room is dry.

The Scientific Mineral Surface Coating that was used to control water seepage and dampness in the Maginot Line when other materials failed!