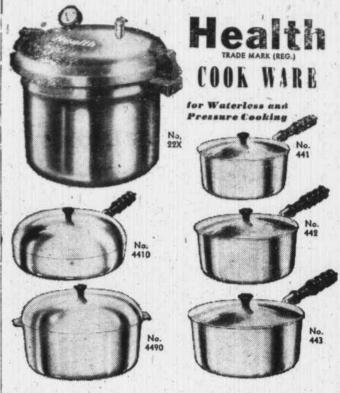

#### Fine Matched "Health" Cookware

Vitamins preserve health . . . ... Health Cook Ware preserves vitamins.

Just arrived! . . . the **Health** Pressure Cooker and beautifully gleaming, matched cookware items of genuine **Health** molded aluminum you've been hearing so much about. Thick, sturdy . . . guaranteed to stand up under heaviest use . . . Here's modern cookware that's designed for top-stove, vitamin-retaining waterless cooking to give you the most delicious, healthful food you've ever eaten.

Dutch Oven with Cover - Model 4490 . . . forwaterless cooking that means foods retain their full flavor, food values and vitamins. Use as top-stove roaster.

West Coast prices 5% higher.