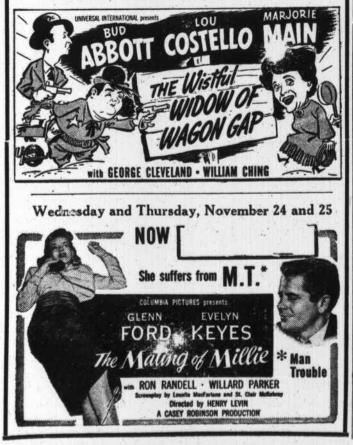

### MACON THEATRE

MATINEES: Friday, 3:00; Saturday, 12:00; Sunday, 2:30 NIGHT SHOWS - 7:00 - 9:00

Friday, November 19 James Craig in "The Man From Texas"

Saturday, Nov. 20 Double Feature Frogram **Ricardo Cortes in** "Hopalong Cassidy "Mystery in Mexico" **Rides Again**"

Owl Show at 10:30 - Out at 12 O'Clock Joel McCrea in "Woman Chases Man"

Here Comes Through

With November Crop

It was almost a case of June and December with a June apple tree in the garden of Mr. and Mrs. C. E. Cooper, of West Main street. Mr. Cooper Monday brought to The Press office a limb from one of his trees bearing a number of green leaves and three apples, all about one-third the normal size. The tree, which hore heavily at the normal time, came through with a second crop of 18 or20, Mr. Cooper said, adding that he dis-covered the November crop only after some of the leaves had fallen, revealing the small but excellently flavored fruit.