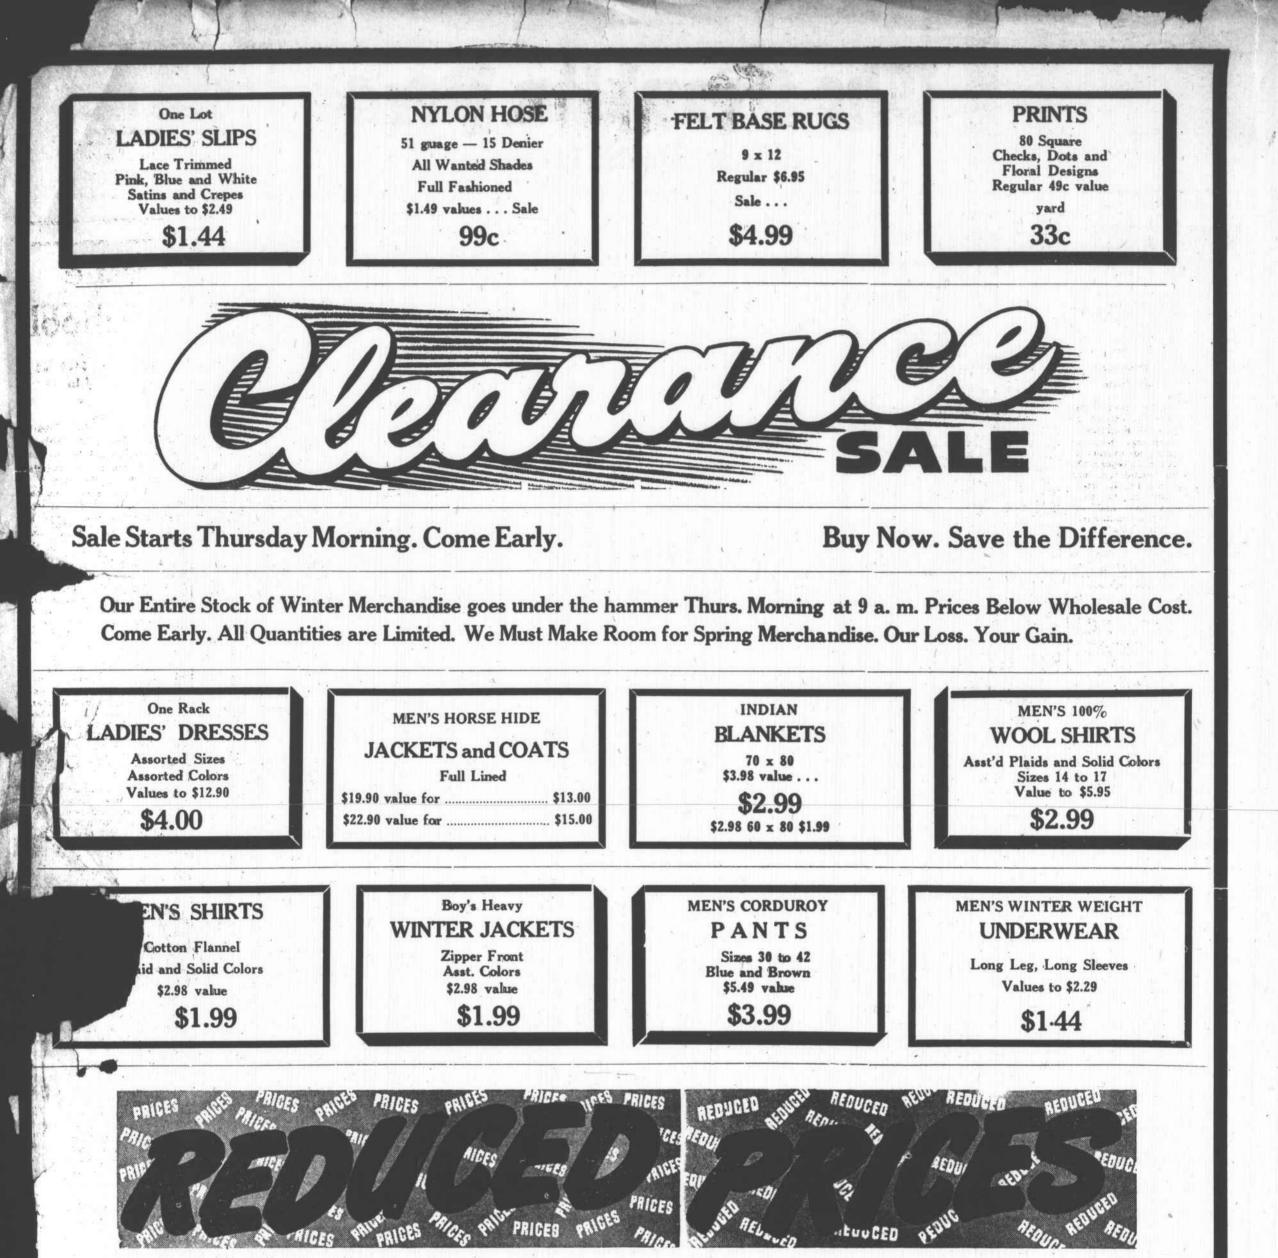

ONE RACK **BOYS' COTTON** PAPER 81 x 99 27-inch White Large LADIES DRESSES Assortment Cottage SHEETS FLANNEL SHIRTS Men's Pants OUTING **80 SQUARE** Curtains CANNON Plaid and Solid Asst. Floral Designs for Kitchens and Values up to \$10.90 Sizes 4 to 18 **Good Quality** and Stripes Cottages regular 29c value for only ... regular \$2.98 value \$1.98 value \$2.98 value Sizes 28 to 42 35c value \$1.77 \$1.44 \$1.99 19c yd. \$6.50 19c pr. Galvanize Wash Tubs \$1.79 Galvanized Water Pail 55c All Men's and Boy's One Lot Size 8-10-12 No. 2 Ladies' Dress WINTER JACKETS Galvanize Wash Tube \$1.98 Galvanize Wash Tubs \$1.49 OXFORDS No. 1 No. 3 marked down below wholesale cost-Suede and Leather Priced to sellregular \$4.98 value first come-first served Your BOWER'S Store \$2.99 All quantities are limited