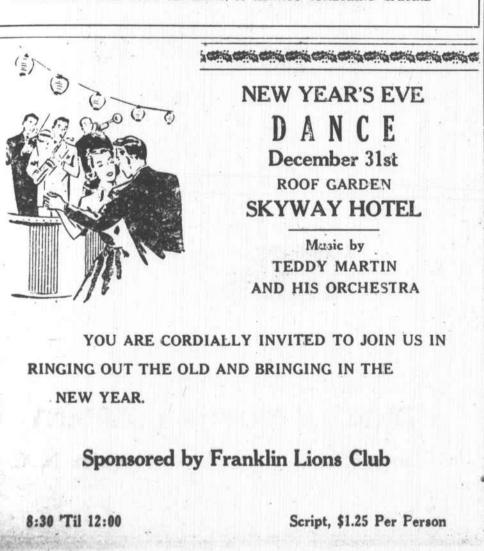

s Freda Mae A-nold, and Miss Iris Cabe, meeting of the Franklin Lions partment of Motor Vehicles re-Macon County students at West-ern Carolina Teachers college, announced this week. The Lions Cu'lowhee, are on the fall will hold their next meeting on quarter honor roll at W. C. T. C. Monday, January 9.

The first American lumber mill was established in 1608.

## At Christmas time

WE REALIZE MORE THAN EVER HOW MUCH IT MEANS TO HAVE THE FRIENDSHIP AND GOOD WILL OF FOLKS LIKE YOU ... AND SO WE THANK YOU AGAIN AND EXTEND OUR BEST WISHES FOR CHRISTMAS AND THE NEW YEAR

## GROVER JAMISON JEWELER

NMAS SPECIAL-Regular \$29.75 Ladies' watches, Now only \$24.75. See us before you buy as we have several Bargains that are sure to PLEASE.

SOMETHING FROM YOUR JEWELERS, IS ALWAYS SOMETHING SPECIAL





| Margarine                                                                                   | <sup>1-lb.</sup> 2                                                                                 | 9c                |
|---------------------------------------------------------------------------------------------|----------------------------------------------------------------------------------------------------|-------------------|
| Crisco or                                                                                   |                                                                                                    | 9c                |
| Coconut -<br>"hite House Evap.<br>Milk                                                      | $ \frac{8 - oz}{Pkg}$ 27