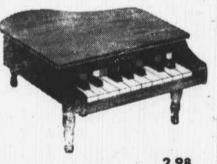

17-KEY BABY GRAND PIANO Even plays half notes! True bell-like tone. All hardwood with metal tone bar. Comes with book of familiar songs, easy to follow key chart. 6\" high.

EARLY AMERICAN STYLE Crysass candy dish with golden m around rim, cover's knob. She'll provd to display this!