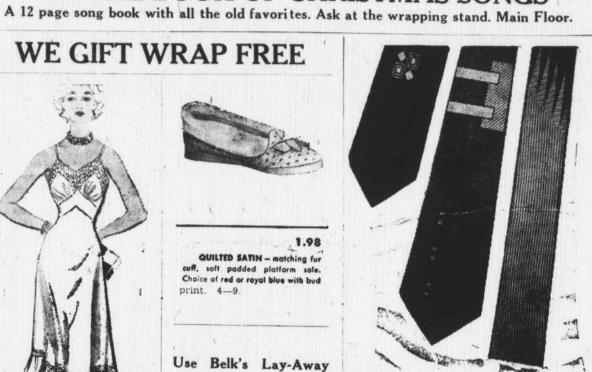

Sanforized (max. shrinkage 1%)..14 to

17 neck; 32 to 35 sleeve length.

ALL NYLON

PLEATED BOTTOM, lacy top; adjustable

straps. White, pink, blue, black. By

print. 4-9

QUILTED SATIN - matching fur cuff, soft padded platform sole. Choice of red or royal blue with bud

A FREE BOOK OF CHRISTMAS SONGS

Use Belk's Lay-Away for all your Christmas shopping. A small deposit will hold them.

CHRISTMAS TIES—Wide, wonderful assortment of colors, styles including stripes, spaced patterns, splashy designs. Our own Archdale four-in-hand ties.

BONAIRE CLIP-ON BOW TIES that really grip collar. Latest shapes, colors, bright new patterns in stripes, foulards,

1.00 BEAUTIFUL, PRACTICAL. Boxy plastic-calf; twin zippers, black, navy, brown, red, tan. Double handle plastic calf, black, brown, navy, red, tan.