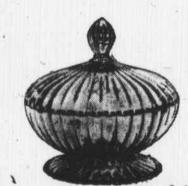

17-KEY BABY GRAND PIANO Even plays half notes! True bell-like tone. All hardwood with metal tone bar. Comes with book of familiar songs, easy to follow key chart. 6\" high.

EARLY AMERICAN STYLE Crysass candy dish with golden m around rim, cover's knob. She'll provd to display this!