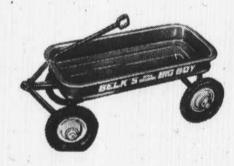

BEDY BELK BALL-BEARING WAGON big heavy duty tractor tread rubber steel, with 1" safety ledge all 'round. big enough to hold a big gang t

FOLDING CARRIAGE just like ny'sl 3-bow hood, sun visor, rubber tires, foot brake that really works. Smart military blue simulated leather. Hold 18" doll. 24%" pusher.