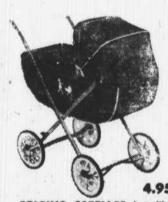

BEDY BELK BALL-BEARING WAGON big heavy duty tractor tread rubber steel, with 1" safety ledge all 'round. big enough to hold a big gang t

FOLDING CARRIAGE just like ny'sl 3-bow hood, sun visor, rubber tires, foot brake that really works. Smart military blue simulated leather. Hold 18" doll. 24%" pusher.