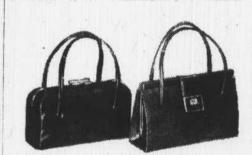

BONAIRE CLIP-ON BOW TIES that really grip collar. Latest shapes, colors, bright new patterns in stripes, foulards,

1.00 BEAUTIFUL, PRACTICAL. Boxy plastic-calf; twin zippers, black, navy, brown, red, tan. Double handle plastic calf, black, brown, navy, red, tan.