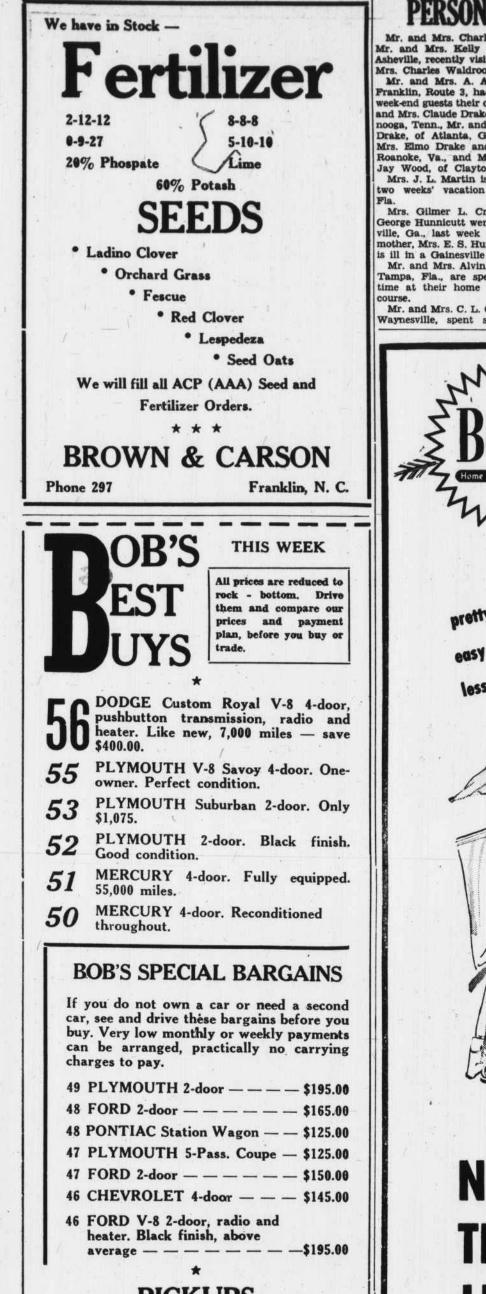

## PICKUPS

56 GMC 1/2-Ton, Heavy Duty (New) 55 DODGE 1/2-Ton, V-8 Motor, Like New 52 INTERNATIONAL 1/2-Ton. Low Mileage 49 CHEVROLET 3/4-Ton, Good Tires

NO PAYMENTS DUE UNTIL APRIL 15th!

Visit our Service and Body Repair Departments.

"Best Deal in town on New Tires" All Repairs and Parts Guaranteed. Reasonable Prices. Phone 281 for free pickup and delivery service.

## "We Appreciate Your Patronage" **BOB GAINES MOTORS**

CHRYSLER-PLYMOUTH - DODGE TRUCKS

Dealer No. 595 Franklin, N. C. Phone 281