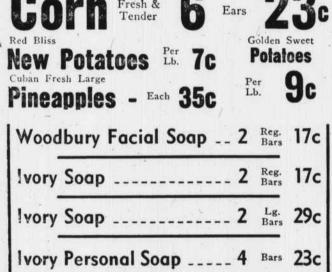

| c             | 1 Lb. 396   "Super-Right" Sliced     1 kb. 7 kg. 396   "Ghopped Ham 8-Oz. 31c     1 Cap'n John's Precooked   10-Oz. 29c     1 kb. 7 kg. 396   10-Oz. 29c |
|---------------|----------------------------------------------------------------------------------------------------------------------------------------------------------|
| c             | Camay Soap                                                                                                                                               |
| 5c<br>5c      | Camay Soap 2 Bath 25c                                                                                                                                    |
| e<br>Be<br>Be | Lava Soap                                                                                                                                                |
| 50<br>50      | Duz Lg. 30c Gt. 72c                                                                                                                                      |
| C             | Oxydol With Bleach Lg. 31c                                                                                                                               |
| _             | Tide Lg. 30c Gt. 72c                                                                                                                                     |
| 2c            | A&P FROZEN FOODS                                                                                                                                         |
| C             | Packer's Label Concentrate                                                                                                                               |
| lc            | Southland                                                                                                                                                |
| Bc            | Sliced Strawberries 2 Pkgs. 45c<br>Scotch Maid                                                                                                           |
| 90            | Cut Green Beans 2 10-Oz. 33c                                                                                                                             |
| Bc            | Public Square<br>Franklin, N. C.<br>These Prices Effective Thru June 2nd                                                                                 |

Cut Up "Super-Right" Fresh

Short Shank Morrell Tenderized

Super-Right" All Meat

Whole

or

Half

Morrell's Yorkshire

**Sliced Bacon** 