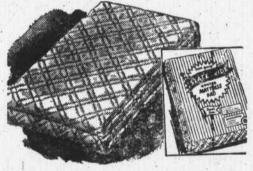

BASEMENT STORE

**All Dacron** 

YARD

MAIN FLOOR

FAMOUS "SPRINGKNIGHT"

MATTRESS PADS, DOUBLE BOX-STITCHED WITH NYLON THREAD

Flat, twin Smooth percale filled with fully bleached new cotton; bias tape binding. Flat style, full size, **3.98.** BASEMENT