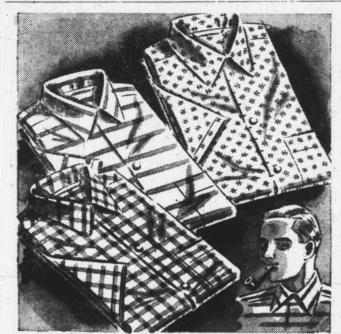

every shirt Sanforized\*! big choice - come early!

MEN'S COTTON SPORT SHIRTS

MAIN FLOOR

Neats! Plaids! Stripes! Window-pane checks! Heathertones! All with popular short spread collar, comfortable half-sleeves! Come early! They'll go!