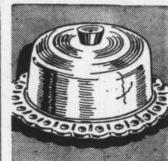

COTTON SCATTER RUG

1.00

Pure white! Pastels! Deep tones! Thick, cushion-soft cut pile! 24 x 36". Value! BASEMENT

SPUN ALUMINUM CAKE COVER PLUS PLATE

1.00

Keeps breads, cakes oven fresh! Embossed glass serving plate. Handy wood knob. BASEMENT