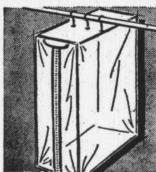

JUMBO CLEAR PLASTIC **BAG HOLDS 16 GARMENTS** 1.00

Sturdy, two-hook steel frame, extra-long zipper opening! Reinforced all round! BASEMENT

LEAKPROOF! ENAMELED STEEL PLANTER BOX

1.00

Reinforced rolled edge for strength1 Built-in drainage plate. 24" long, 7%" wide. BASEMENT