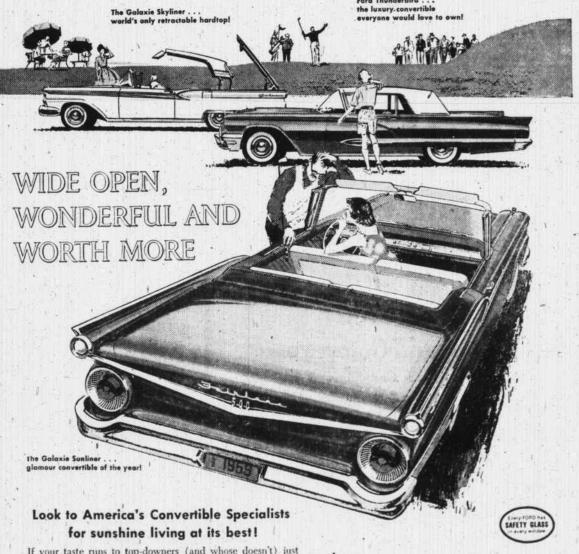

If your taste runs to top-downers (and whose doesn't) just consider for a moment the glamorous Galaxie Sunliner. You'll marvel at its Thunderbird styling, you'll thrill to its Thunderbird sizzle and you'll love its saving ways. Glistening Diamond Lustre Finish never needs wax. Mufflers are aluminized for double life. Standard Six and Thunderbird V-8 engines go 4000 miles between oil changes and thrive on lower-cost regular gas. Best of all, the Ford Galaxie Sunliner is the lowestpriced convertible of the best-selling three.