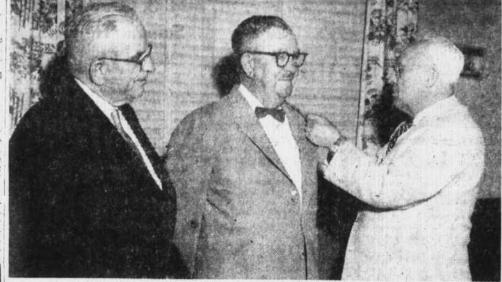

## Quick Film Service

Bring Your films in before 4 p. m. today . . Get them back tomorrow by noon!

Crisp Studio & Camera Shop

LOCAL AGENT RECEIVES 25-YEAR SERVICE PIN

E. J. Carpenter, (center) local Jefferson Standard agent, last week received a 25-year service pin from E. Z. Stines, of Asheville, branch office manager. Watching Mr. Stines put the pin in Mr. Carpenter's lapel is S. E. Connatser, of Waynesville, district manager. In the 25 years, Mr. Carpenter has written policies totaling \$3,329,530, and more than a million dollars has come back to the county in first mortgage loans he handled. (Staff Photo)