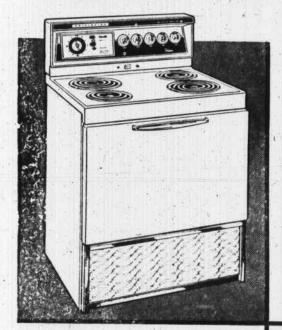

#### **BIG OVEN BEAUTY!**

(Bake 6 cake layers at once)

## Regal Lacework Styling! BUDGET PRICED!

# 30-inch

- DELUXE ELECTRIC RANGE · Super-size, Even-Heat Oven. Heavy insulation.
- · Easy-to-clean light-gray porcelain enamel in-
- Lift-up, stay-up hinged Surface Units.
- Removable drip bowls and chrome rings. Plug-in Automatic Appliance Outlet.
- Automatic Oven Cook-Master-easiest to set
- Full-width Storage Drawer—removable for un-
- · Feminine Lacework Styling on front

Model RD-38-59

FRIGIDAIRE ADVANCED APPLIANCES .. DESIGNED WITH YOU IN MIND

payment