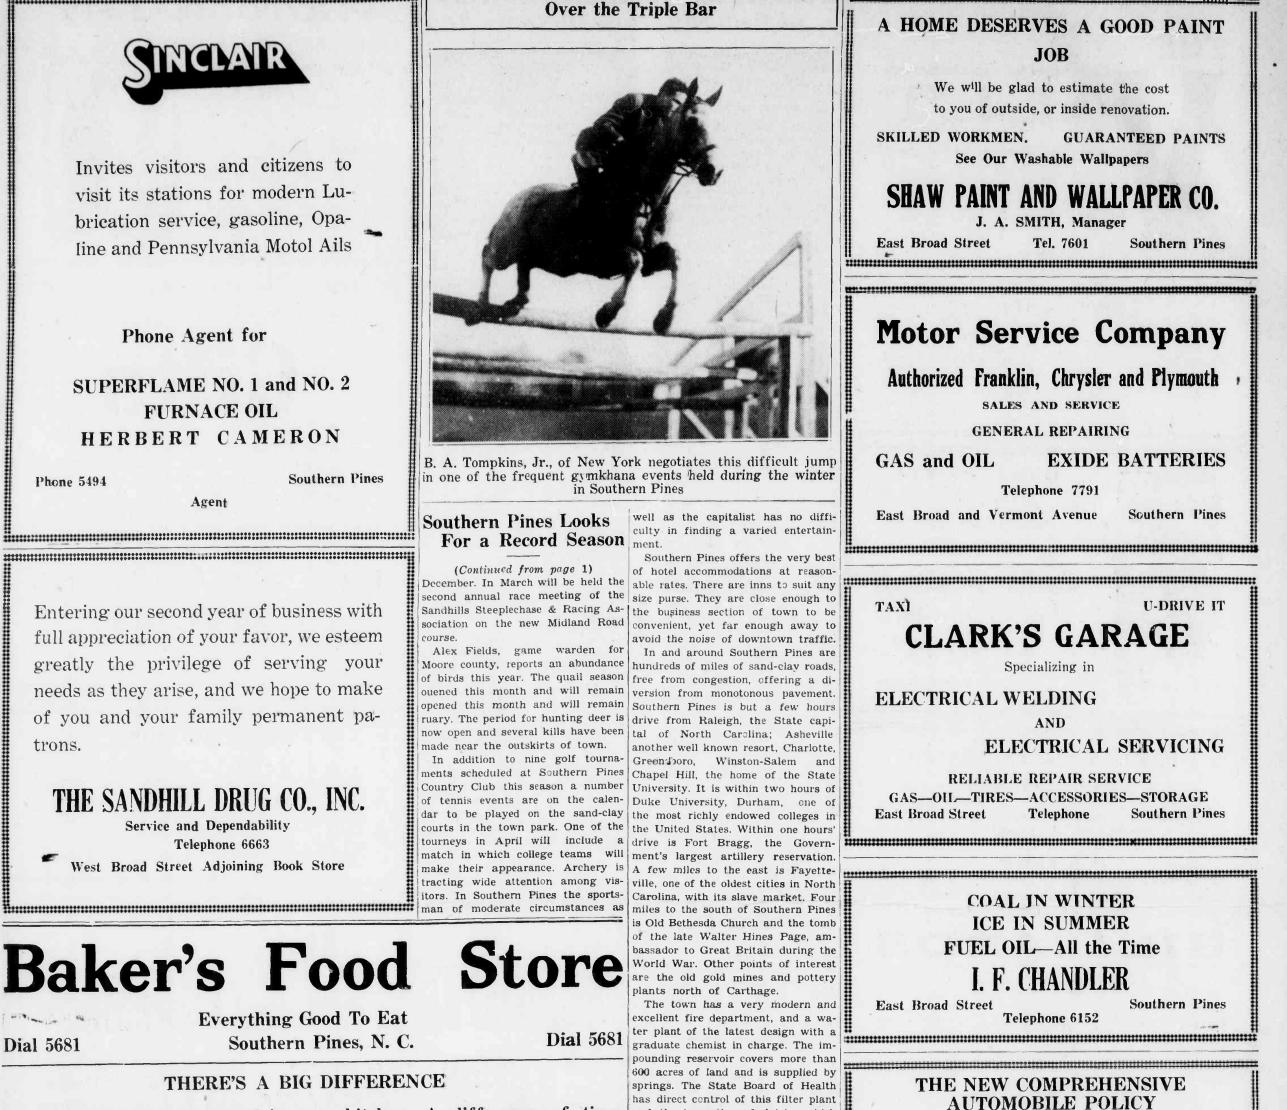

supply the milk for the community. graded school and also a very fine library governed by some of the outstanding writers of the day. **BUSY SPORTS CALENDAR** ARRANGED FOR SEASON (Continued from page 1) South Championship, 36 holes Medal Tuesdays throughout the season are Ladies' Days and Weekly Tournaments for Women will be held At Pine Needles Tournament schedule now in preparation by George T. Dunlap, Jr., former Amateur champion. Putting tournaments for men and women each Wednesday afternoon at Mid-Pines Club Tournament schedule to be an-Spring Tournament in Men's Singles, Men's Doubles, Women's Singles, Women's Doubles and Mixed Tennis Matches, North Carolina Dogwood Tournament in Men's Singles, Men's Doubles, Women's Singles, Women's Doubles and Mixed HORSE EVENTS Equestrian Gymkhana in Horse Show Ring. Events open to all riders. These gymkhanas will be held alternate Friday afternoons throughout the winter season. Suitable prizes for winners in all events. Second Annual Race Meeting, Sandhills Steeplechase & Racing Association during March (date not definitely set.) 