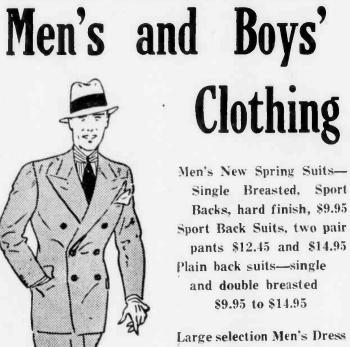

Large selection Men's Dress 

Better Grade Pants \$2.91 and \$3.49 pair

Dress Hats 97c, \$1.45 and \$1.94 each

Caps for Men and Boys 25c to 48c each

Broad Cloth Shirts for Men, Fast Colors 69c and 97c

V