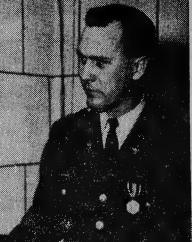

Friday-ham and navy beans, turnip greens, pickle chips, cornbutter apple crisp, milk.

GIVEN MEDAL - Captain William H. Howell, whose mother, Mrs. Lucy C. Howell, and wife, Ellin, live in Carthage, received the Army Commendation Medal during recent ceremonies in Europe, for meritorious service while assigned to the Quartermaster Equipment and Parts Center. The captain entered the Army in September, 1954, is a 1950 graduate of Ellerbe High School and received his B. S. degree from North Carolina State College, Raleigh, in 1954.