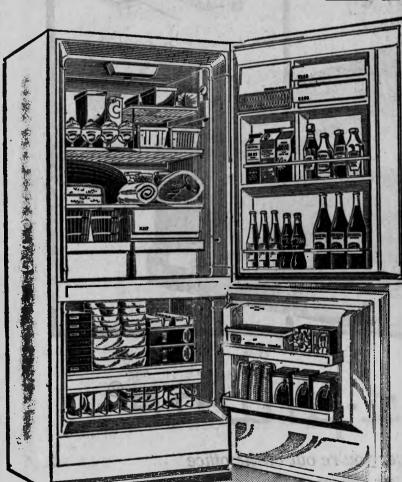

The world's most delicious

sundaes in a variety of

flavors. Enjoy one today!

BIG 15 CU. FT. FROST-FREE REFRIGERATOR

NEMA Net Storage Area 14.6

HANDY 171 Lbs. Freezer

Adjustable Shelves 20.8 Sq. Ft. Storage Area

☆ 24 Egg Shelf

☆ Deep Door Storage For Extra Space

Two Shelves On Freezer Door

☆ Life-Time Magnetic Door Gasket

☆ Sealed "Thrift-Temp" Unit GUARANTEED 5 YEARS

Completely Frost - Free