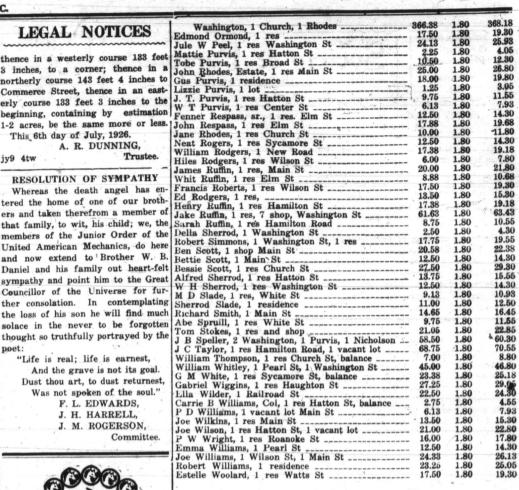

LEGAL NOTICES

at the courthouse door of Martin

for cash the following described rea

Starting on the corner of Commerce

and Maple Streets, running south

PLANTS FOR SALE: SWEET PO

tato, tomato, cabbage and collard plants, \$1.50 per 1,000; shipping daily

LEGAL NOTICES

thence in a westerly course 133 feet

3 inches, to a corner; thence in a

northerly course 143 feet 4 inches to

Commerce Street, thence in an east

erly course 133 feet 3 inches to the

beginning, containing by estimation

1-2 acres, be the same more or less.

A. R. DUNNING,

Trustee

This 6th day of July, 1926.

"Life is real; life is earnest, And the grave is not its goal. Dust thou art, to dust returnest Was not spoken of the soul." F. L. EDWARDS, J. H. HARRELL,