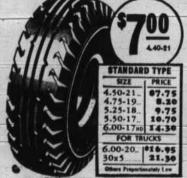

Why risk an accident when it costs so little to protect lives worth so much? Equip your car today with new Firestone High Speed Tires—the Masterpiece of Tire Construction.

|    | HIGH SPEED TYPE                        |         |
|----|----------------------------------------|---------|
|    | 4.50-21                                | \$8.60  |
|    | 4.75-19                                | 9.10    |
|    | 5.25-18                                | 10.85   |
|    | 5.50-17                                | 11.90   |
|    | 6.00-16                                | 13.25   |
|    | 6.00-17H.D.                            | 15.90   |
|    | 6.00-19H.D.                            | 16.90   |
|    | 6.50-17H.D.                            | 18.40   |
|    | 7.00-17H.D.                            | 21.30   |
|    | 7.50-17H.D.                            | 31.75   |
|    | FOR TRUCKS                             |         |
|    | 6.00-20                                | \$18.85 |
|    | 7.50-20                                | 39.10   |
|    | 30x5 Truck Type                        |         |
|    | 32х6н.р                                | 40.25   |
| 14 | Other Stree Priced Proportionately Low |         |