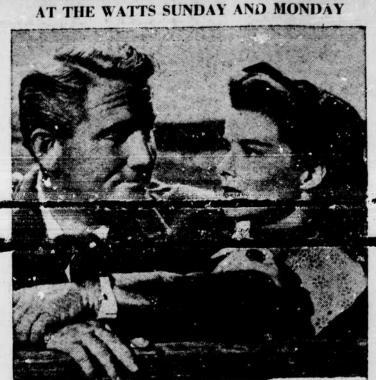

Going Into Peanut Butter

at Everetts; Troop 27 vs. Troop

PUBLISHED EVERY TUESDAY AND FRIDAY

Spencer Tracy and Katharine Hepburn, last seen together in "Without Love," are reunited on the Watts screen as husband and wife in "The Sea of Grass," spectacular drama of the great land movement into New Mexico at the turn of the century. Robert Walker and Melvyn Douglas are other stars in the imposing cast of the new adventure drama based on Conrad Richter's best-seller novel.