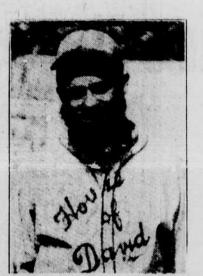

TIM HENVILLE-Husky catcher of the House of David Club is a veritable work horse behind the bat, catching every inning of all games played by the bearded team, including numerous doubleheaders and occasional tripleheaders.