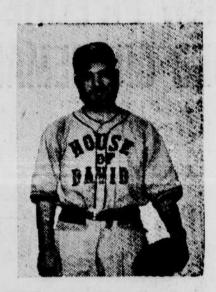

MIKE JANESKO, veteran pitcher of the House of David team, has been with the club since the 1928 season, with the exception of the war years, and is one of the oldest active players in the game. He is one of the principle performers in the comic skits staged by the bearded men.