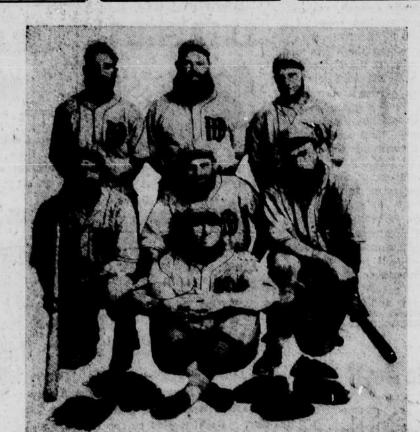

## Williamston High School Ball Field

Williamston will be host to one of the most famous semi-pro ball-teams in the country Wednesday night when the famed and bewhiskered House of David team plays here at our local ball field. The team comes from the famous House of David religious cult and has been drawing immense crowds wherever it has appeared. From the shoulders up the House of David ball team members look like cave men we read about in history but while they are ancient and venerable in appearance their play is plenty fast and furious. It's a game you will not want to miss.