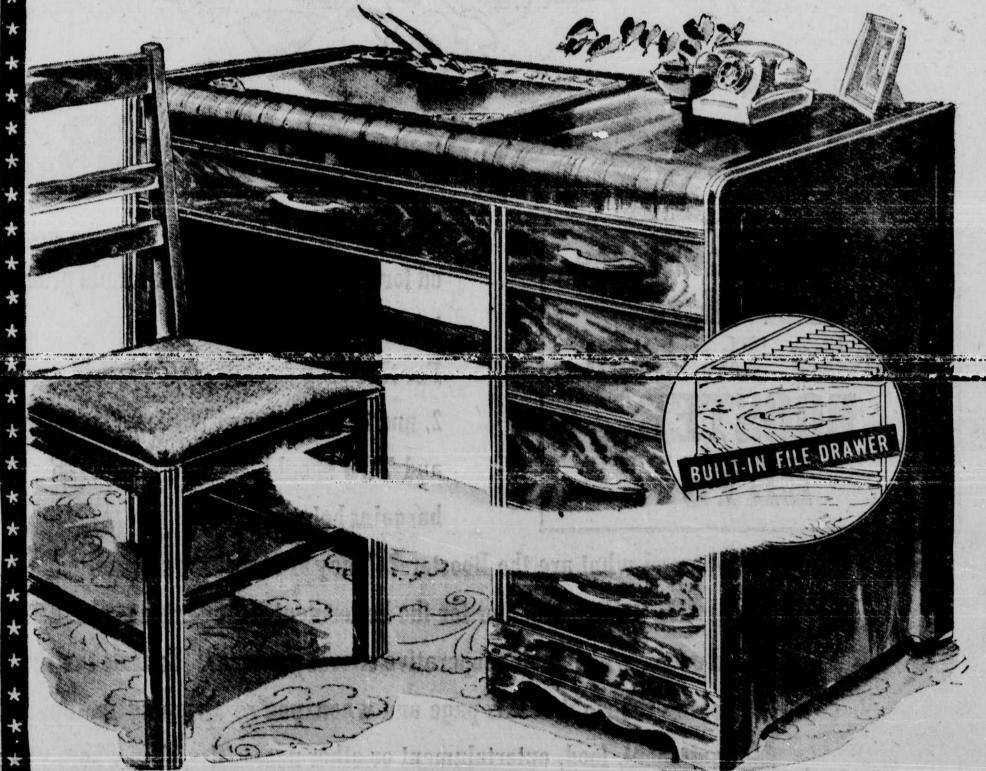

Come in and get the details.

WILLIAMSTON Hardware Co.

186-STORE BUYING POWER BRINGS YOU THIS AMAZING SPECIAL!

Talk about value! Talk about a lot for your money! THIS IS IT! So compact ... so convenient ... you'll wonder how you ever got along without this handy twosome! The desk fits snugly, right at hand, in living room, bedroom, hallway or kitchen—ready for homework, letterwriting, budget-balancing, menu planning! 34" wide, 20" deep and 30" high. Boasts a double depth drawer for quick, visible filing PLUS three more roomy drawers to keep everything in neat-as-a-pin order. The chair, with its easy-to-keep-clean plastic slip seat, slides out of the way, under the desk. Both are of select hardwoods, finished in rich walnut. Dull, gold colored drawer pulls. At a. mere \$24.95 it's positive proof of 186-store buying power!