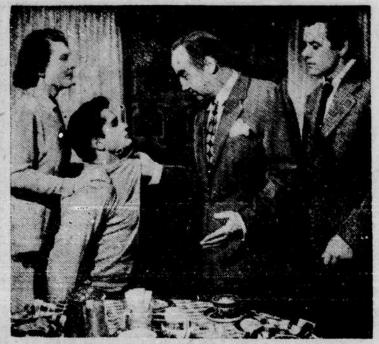

Mrs. D. D. Stalls, Jr., is ill at her home on Ray Street.

John Derek, in this scene from Robert Rossen's production of "All The King's Men" at the Viccar Theatre. John Ireland and Anne Seymour also appear in the Columbia picture beginning