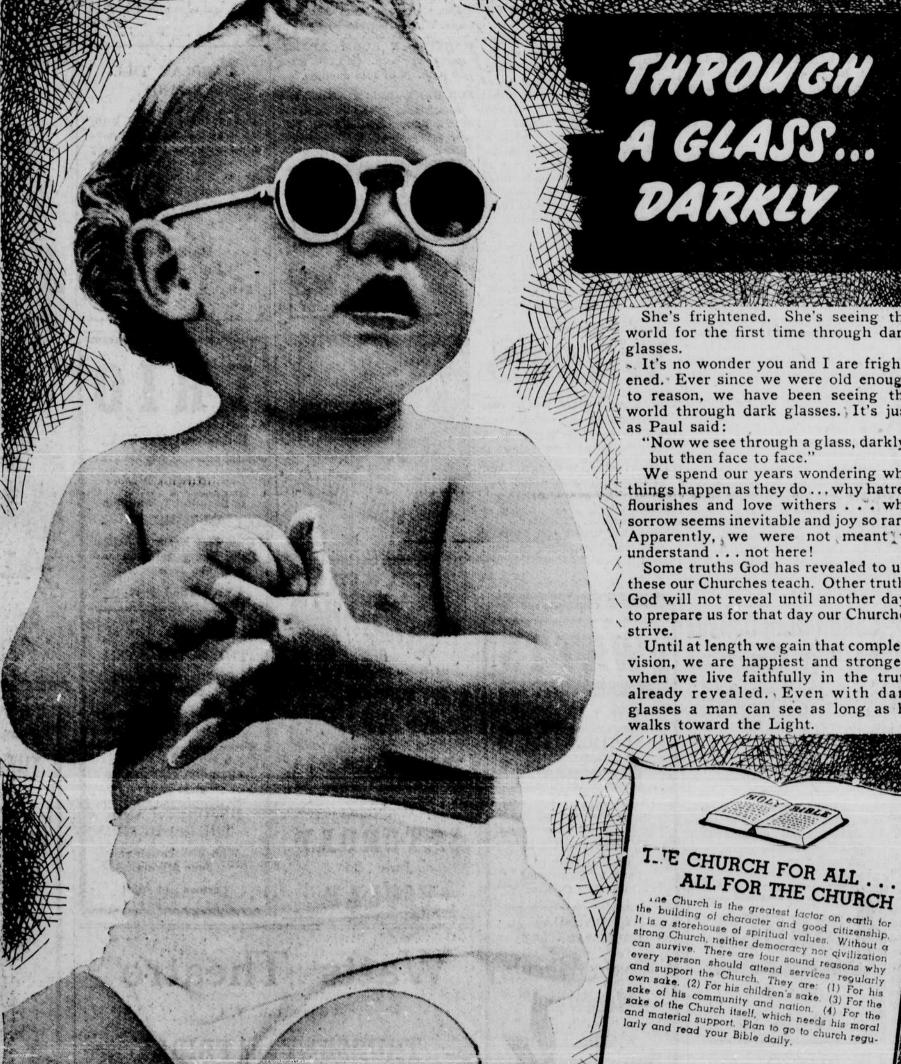

She's frightened. She's seeing the world for the first time through dark

It's no wonder you and I are frightened. Ever since we were old enough to reason, we have been seeing the world through dark glasses. It's just as Paul said:

"Now we see through a glass, darkly; but then face to face."

We spend our years wondering why things happen as they do ... why hatred flourishes and love withers . . . why sorrow seems inevitable and joy so rare. Apparently, we were not meant to understand . . . not here!

Some truths God has revealed to us; these our Churches teach. Other truths God will not reveal until another day; to prepare us for that day our Churches

Until at length we gain that complete vision, we are happiest and strongest when we live faithfully in the truth already revealed. Even with dark glasses a man can see as long as he walks toward the Light.