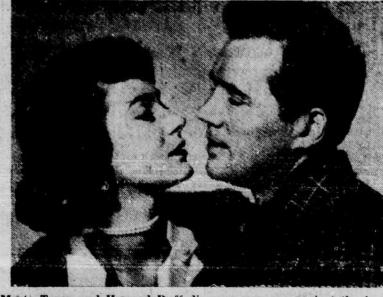

Marta Toren and Howard Duff discover romance against the background of post-war European intrigue in Universal-International's dramatic "Spy Hunt." The film also stars Philip Friend, Robert Douglas, Philip Dorn and Walter Slezak with Kurt Kreuger featured. It is showing at the Vicca Theatre Thursday and Friday.