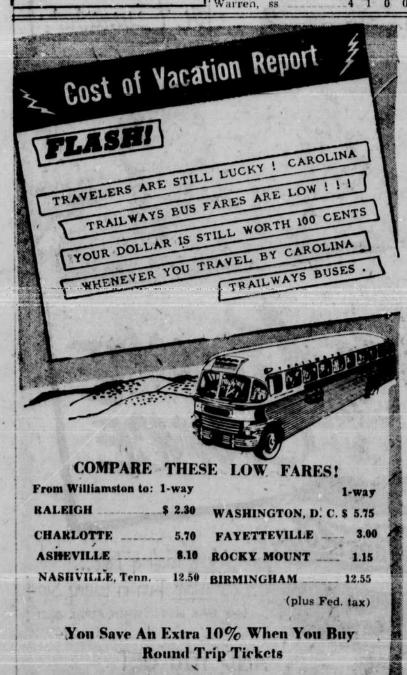

Rose Marie

**BATHING SUITS** 1-2 PRICE

**Hundreds** of Other Items Are On Sale At Great Savings!

Our Men's Department Offers

UNUSUAL VALUES

You can't afford to pass these by. Stock up at these savings:

ALL NORTHCOOL SUITS

\$32.50 Values - - - \$26.00

ALL HASPEL SUITS

\$18.75 Values - - -\$15.00

20.40 25.00 Values - -

29.00 37.50 Values -

All SLACKS **GREATLY REDUCED** 

**BATHING SHORTS** 

**MEN** and **BOYS** 1-2 PRICE

All Boys

Shorts, Shirts and Slacks Greatly Reduced

All Men's

**Sport Shoes** Less 20%

This is a Real Scoop for the Thrifty and Fashion Wise.

> All \$2.95, \$3.95 SANDALS BOOSTER DAY — \$2.00

All \$4.95 and \$6.95 Values BOOSTER DAY — \$3.00

All

Selby Shoes Values to \$10.95

Booster Day -- \$5.00

One Group Children's

SANDALS 97c

Margalis Brothers



WILLIAMSTON BUS STATION

Carolina TRAILWAYS

400 Main St.

Phone 2164