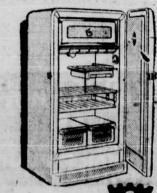

#### **FRIGIDAIRE** De Luxe Refrigerator

with Full-Width Freezer Chest You'll have to see how beautiful.

- · Ice-Blue interior trim New adjustable aluminum
- shelves New all-porcelain stack-up
- New improved Meter-Miser

\$309.75

Others from \$184.75

the new FRIGIDAIRE Refrigerator models!