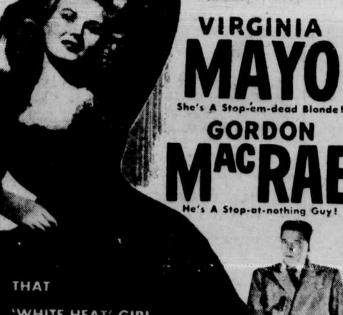

# **MARCO**

Adults 20c Children 15e

TUESDAY and WEDNESDAY "The Great

THURSDAY - FRIDAY **Four Faces** 

> Joel McCrea Frances Dee Cartoon

and secretary desires work. Gordon MacRae and Virginia Mayo supply the romantic interest in the new Warner Bros. suspense drama, "Backfire," coming to the Vic-car Theatre Wednesday. Also in the cast are Dane Clark, Edmond YOU ARE INVITED TO ATTEND O'Brien and Viveca Lindfors.

### WRAPPED IN VELVET and GUN-SMOKE!

WHITE HEAT' GIRL BRINGS ALL

HER FIRE

EDMOND O'BRIEN - DANE CLARK - VIVECA LINDFORS VINCENT SHEDMAN SCREEN PLAY BY LARPY MARCH

VICCAR - Wednesday Only

when you drink Sparkling-Smooth PEPSI-COLA! WHY TAKE LESS ...