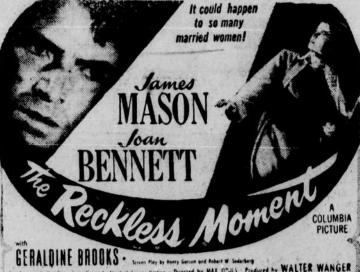

Moth Protection Guarantee

While They Last, Only

DOWN Reserves Any LANE CHEST

WOOLARD Furniture Co.

WHEN PEPSIS BEST

Fighting for his very life, James Mason battles Roy Roberts, while Joan Bennett shrinks back in terror. The scene is from Columbia's Dept. 202, Atlanta, Ga "The Reckless Moment" at the Watts Theatre Friday only