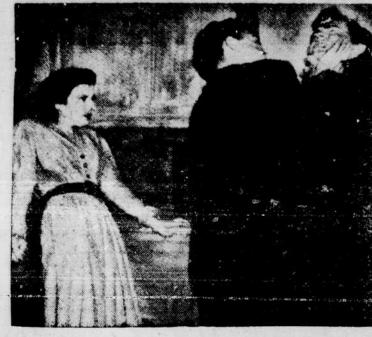

Moth Protection Guarantee

While They Last, Only

DOWN Reserves Any LANE CHEST

WOOLARD Furniture Co.

WHEN PEPSIS BEST

Fighting for his very life, James Mason battles Roy Roberts, while Joan Bennett shrinks back in terror. The scene is from Columbia's Dept. 202, Atlanta, Ga "The Reckless Moment" at the Watts Theatre Friday only