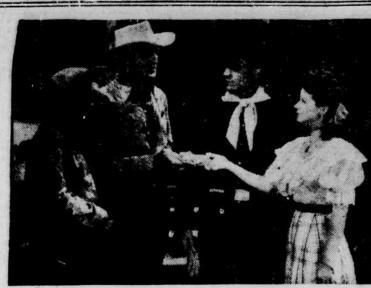

Washington Street

ne from Realart's exciting western film, "Trigger Trail." starring n, with Fuzzy Knight and Vivian Austin. Showing Saturday at the Marco Theatre.

cooked in a water stock containing seasonings such as salt, peptains the vital organs is removed percorns, bay leaf, celery, onion, by the packers. The sand vein is lemon juice, cayenne and clove harmless but for the sake of ap-garlic. The washed shrimp may be pearance should be removed. Most shucked and de-veined before or raw shrimp sold inland are frozen. after simmering. If shucked be-Frozen cooked shrimp - simmered fore cooking the shrimp will curl or French fried is available in easily. Shrimp cooked in a hurry-