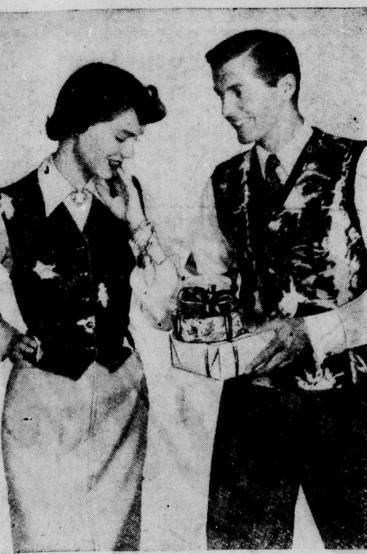

## Wrapping Helps **Make Impression**

It's not the gift but the wrappings that often make the most important impression of all as to whether the holiday token was selected "especially for you" or hur-

EXCHANGING GIFTS ON CHRISTMAS MORNING means a host of pleasant surprises and the good feeling that comes only with giving. Here, he offers his tokens of the Dav to a happy and just a trifle curious young lady. Both are wearing earlier gift arrivals, a weskit for Her, a sleeveless pullover for Him, both made to look exactly like real fur of Avisco rayon