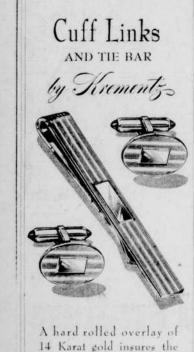

> CHRISTMAS GIFT SUGGESTIONS

beauty and serviceability of this smartly designed set. Links, \$6.50 - Tie Bar, \$5 plus tax.