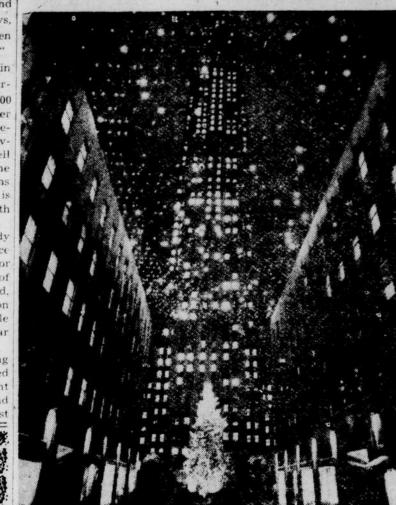

#### THE TOPS IN CHRISTMAS DISPLAYS

WITH A "CEILING OF STARS" blazing against the night skies over New York's Rockefeller Center Plaza, the greatest Christmas show on earth is inaugurated. An 85-foot Christmas tree, a giant Norway spruce decorated by 7,500 lights, is almost lost in the general brilliance of the scene. The "ceiling" contains more than 500 blue lights. (International)