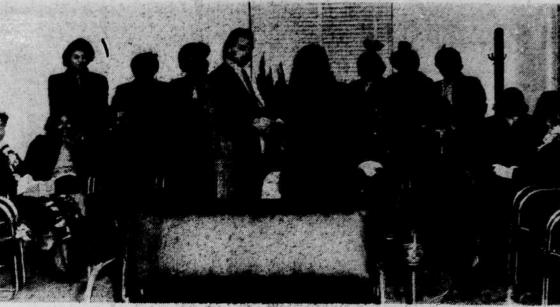

## Organization Furnishes Hospital Room

The S. P. M., Negro civic and social club, recently furnished the colored waiting room in Martin General Hospital here with costly furniture and equipment, the donation being one of the organization's good deeds that have been maintained annually since it was established in September, 1937. The formal presentation, pictured above, was made by the club president to Dan Sharpe, the hospital's administrator. Pictured left to right. standing: Mrs. W. V. Ormond, Mrs. W. C. Bunch, Mrs. J. H. Faulk, Mrs. G. T. Hyman. Mrs. N. W. Slade, Mrs. E. L. Owens, seated Mrs. Ruth Downing, Mrs. J. O. Buffalo, Mrs. J. Coffield, Mrs. L. M. Jackson, Mrs. C. D. Wooten, Miss E. V. McCloud, Mrs. A. C. Roberson, Mrs. J. M. Tyner, center, standing, Mr. Sharpe and Mrs. T. K. Slade.