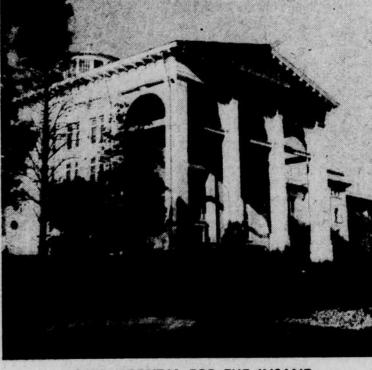

#### STATE HOSPITAL FOR THE INSANE

The North Carolina Hospital for the Insane is at Raleigh and is called "Dix Hill." The insane, a hundred years ago, were treated more like beasts than humans. They were confined in cells and dungeons or locked in cold, filthy rooms of poorhouses, but on March 5, 1856, seven years after its authorization, a hospital was established through the untiring efforts of Dorothea L. Dix. Miss Dix selected the site on which the