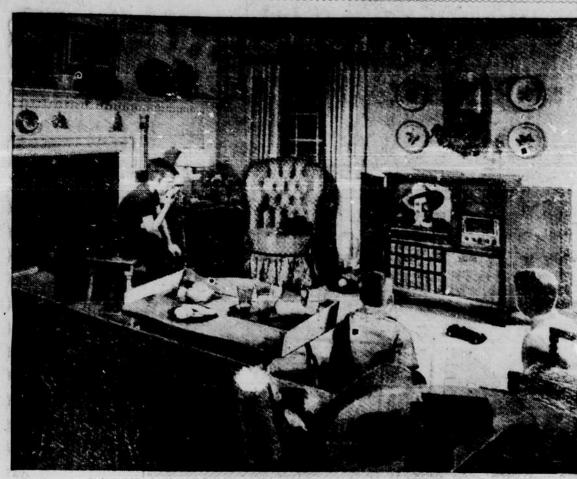

## Television Changing Appearance of Rooms

In Modern Trend

and greens of the sage family.

ished wood, providing an ex-

Early American furniture. This room thus has two interesting focal points: The television set and the fireplace. Room arrangement is ideal for either children or adults. (Furniture: Consider H. Willett. Inc.; television. Magnayox.)

Since the set will probably be This new medium of entertain-| the center of interest in the room, ment poses two major problems don't hesitate to treat it with as much importance as a fireplace. The first has two sides-what In fact, many ingenious TV setplacing the set in an old fireplace well and surrounding it with

it to be the most important part pieces and add excitement to the Grade A dairies. Ten years ag