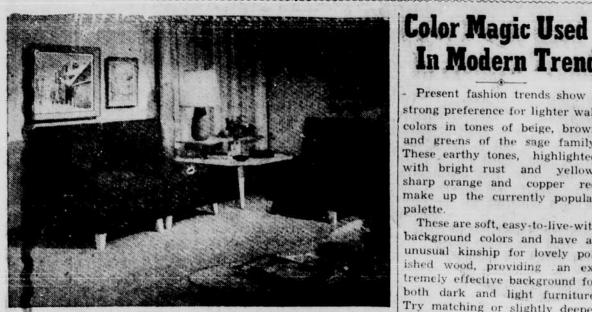

televisitors. Here, in addition, is ing plan. guide to help you with the imts surroundings:

What style set shall you choose? furnishings you now have (or ly expands. those new units you plan to buy)

Present fashion trends show a If your taste and furnishings strong preference for lighter wall follow the Contemporary line, the when needed. colors in tones of beige, brown set will be chosen to carry out with bright rust and yellow, out from other units in the room, giving it added importance. A sharp orange and copper red make up the currently popular it blend into the room setting.

If the furnishings of the room These are soft, easy-to-live-with are Traditional, you can either background colors and have an choose one of the many period unusual kinship for lovely polcabinets to match or mix periods tremely effective background for by choosing an appropriate Modboth dark and light furniture. ern cabinet.

Try matching or slightly deeper In blending periods of furniture, avoid the extremes that value of your wall color for your floor covering if you are proud cents in sofa cushions or upholsof your furniture and would like tery will play up your favorite of your room scheme. Bright ac- room,