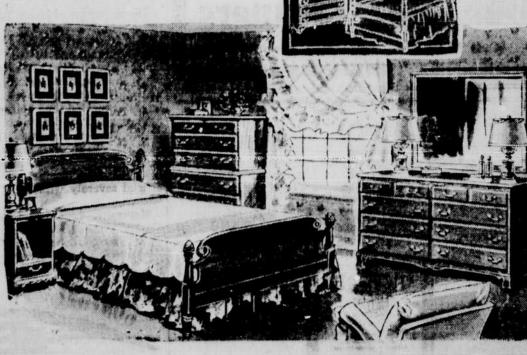

# CHOOSE A GROUP

"Made" for your home from our selection.

MODERN GROUPS

with large mirrors, low headboards and lots of drawers - or

TRADITIONAL GROUPS - with poster beds, vanities and unique chests of drawers.