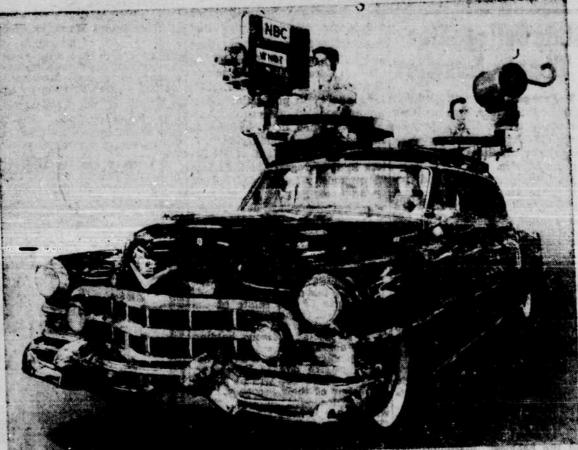

Guaranty Bank & Trust Company

The cause of these jet streams study and interpretation.

TELEVISION ON WHEELS-You won't find it in the dealer's showrooms but something new in automobile body design and construction has been worked out by Fisher Body engineers for NBC television which for the first time will permit the immediate televising of pictures taken from a moving ear. Here shown is a Cadillac 75 sedan engineered especially for the televising of General Eisenhower's Presidential inauguration parade. A full crew, four

technicians and a driver can ride in the car while telecasting. The camera man works through a turret opening cut through Fisher Body's famous turret top at the right front corner while the transmitters send out a beamed wave to a receiver worked by a man in the turret opening at the left rear of the body. This picture, in turn, is relayed to a fixed receiver and then by coaxial cable to the network. The car carries almost a ton of special television equipment