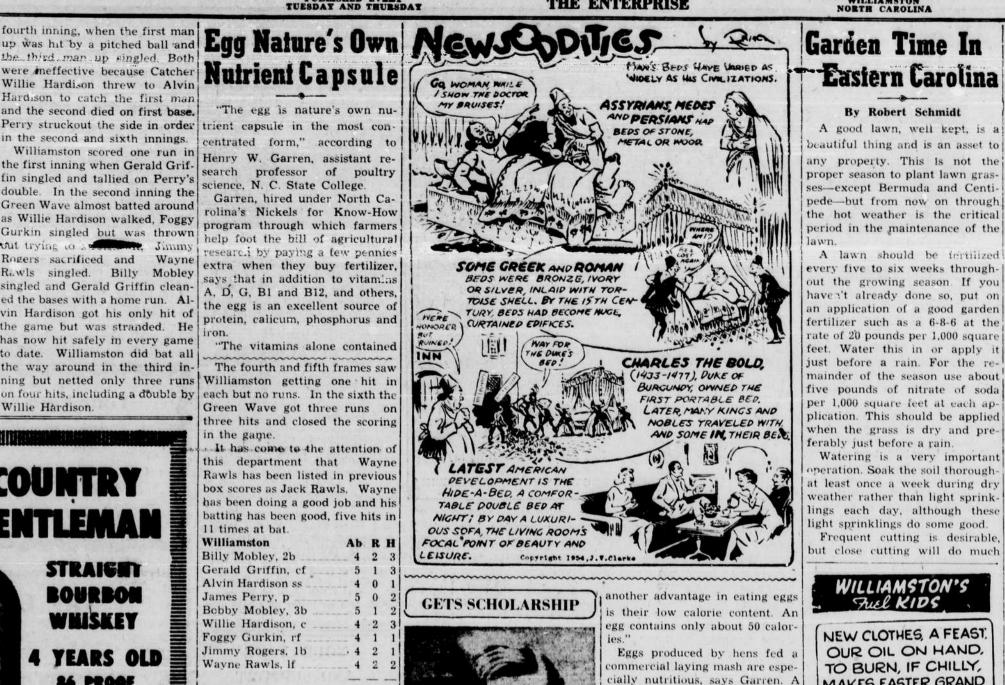

> It has come to the attention of this department that Wayne Rawls has been listed in previous box scores as Jack Rawls. Wayne has been doing a good job and his batting has been good, five hits in 11 times at bat. Williamston Ab R H Billy Mobley, 2b 4 2