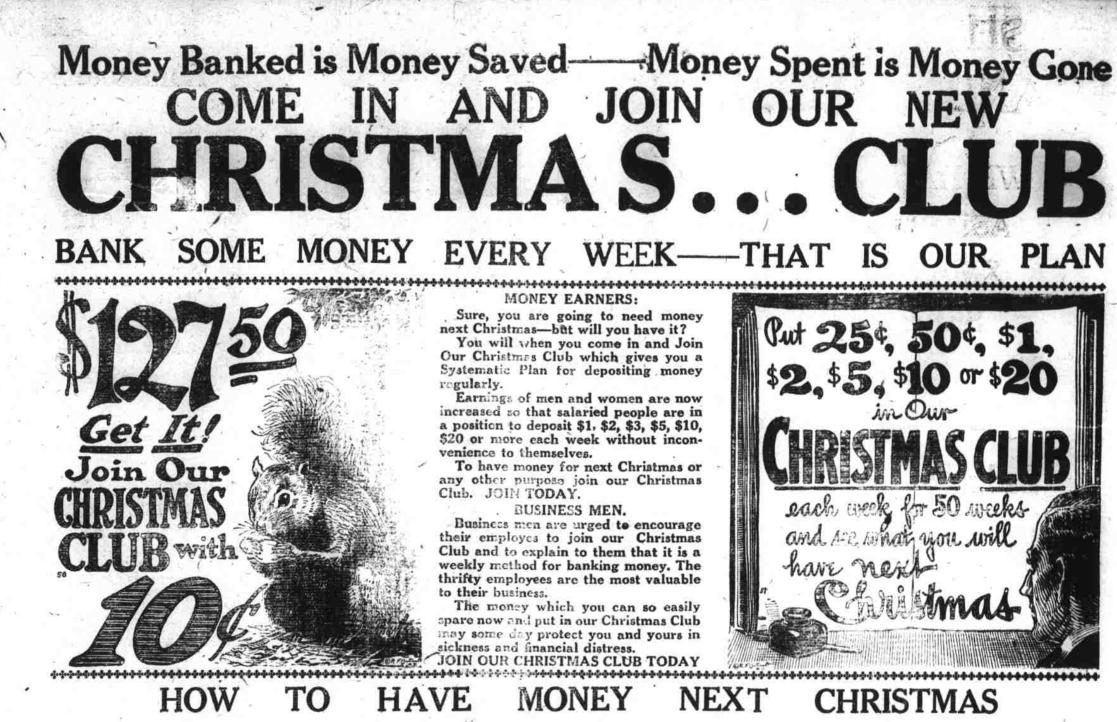

### **INCREASING CLUB PLAN**

1c CLUB-\$12.75 Deposit 1c 1st week, 2c 2nd week. Increase 1c each week-for 50 weeks. 2c CLUB-\$25.50 Deposit 2c 1st week, 4c 2nd week. ' Increase 2c cach week-for 50 weeks. 5c CLUB-\$63.75 Deposit 5c 1st week, 10c 2nd week. Increase 5c each week-for 50 weeks. 10c CLUB-\$127.50 Deposit 10c 1st week, 20c 2d week. Increase 10c

AL 24 PALE PALE PALE PALE AL PALE

Pat Dat Dat Date Date Date

each week-for 50 weeks.

**EVEN AMOUNT CLUB PLAN** 

\$5 CLUB-\$250.00 Deposit \$5 each week-for 50 weeks.

\$10 CLUB-\$500.00 Deposit \$10 each week-for 50 weeks.

\$20 CLUB-\$1,000.00 Deposit \$20 each week-for 50 weeks.

\$100 CLUB-\$5,000.00 Deposit \$100 each week-for 50 weeks.

HOW TO JOIN

wish to join the 1c, 2c, 5c, 10c, 25c, 50c, \$1.00, \$5.00, \$10.00, \$20.00

Look at the different Clubs in table above and select the one you

**EVEN AMOUNT CLUB PLAN** 

25c CLUB-\$12.50

Deposit 25c each week-for 50 weeks.

50c CLUB-\$25.00

Deposit 50c each week-for 50 weeks.

\$1 CLUB-\$50.00

Deposit \$1 each week-for 50 weeks.

\$2 CLUB-\$100.00

Deposit \$2 each week-for 50 weeks.

In no better way can we render service to all of the people of this city and community than by giving them a definite plan for saving their money. Our Christmas Club is just such a plan.