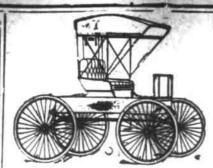

To Drive Out Malaria And Build Up The System Take the Old Standard GROVE'S printed on every label, showing it is

THE BEST BUGGY sold in the city-at the price. Made by A. Wrenn and Son.

Also full line of Lap Robes andBlankets.