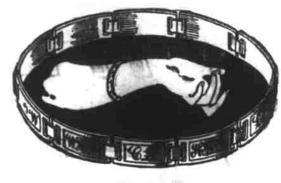

# Friendship Link Bracelet

The Latest Fad

Start with a single link like the above, which you can wear on a velvet ribbon around the wrist. Members of your family and your friends will each be glad to give you a link, with their initials engraved upon it.

It only takes a few links (nine to twelve) to make you a complete FRIENDSHIP LINK BRACE-LET-a life long reminder of your friends.

Each link is sterling silver. Price per single link

Be the first in your set to secure a complete bracelet.