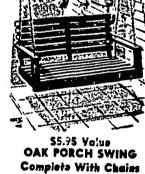

## **3-PIECE MAPLE SUITE**

With Auto Seats and Cushion Backs. Smart looking

Regular \$45 Value

3-Pc. Maple Bedroom Suite-\$20.50

**Choose. Vanity or Dresser** 

Maple or Colors Up to \$7.95 Yelmes

Bali-Searing Only ..... Made in a choice collection of water-proof covers . . . 6 loose cushions . . . rubber tips. Quality for a very low