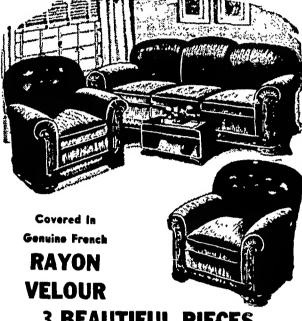

Secretary Finished In Walnut

\$18<sup>.77</sup>

3 BEAUTIFUL PIECES Built to sell for \$129.50. The kind of suite you \$ \_\_\_\_\_.85 have always wanted. You'll always be proud