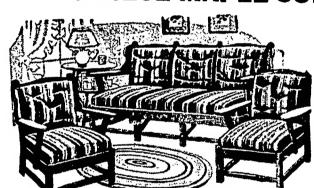

## **3-PIECE MAPLE SUITE**

With Auto Seats and Cushion Backs. Smart looking

Regular \$45 Value

3-Pc. Maple Bedroom Suite-\$20.50

**Choose. Vanity or Dresser** 

Maple or Colors Up to \$7.95 Yelmes

Bali-Searing Only ..... Made in a choice collection of water-proof covers . . . 6 loose cushions . . . rubber tips. Quality for a very low